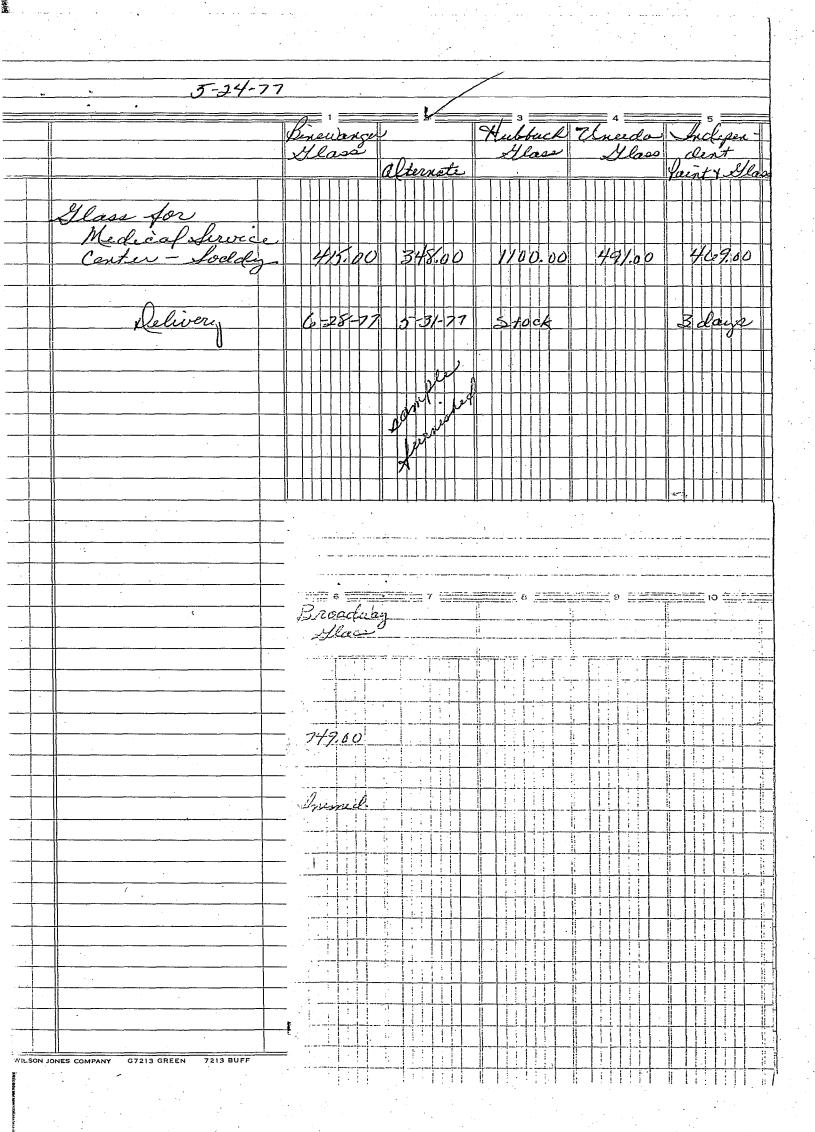

| May 4, 1977                                                                                                                                                                                                                          |            |
|--------------------------------------------------------------------------------------------------------------------------------------------------------------------------------------------------------------------------------------|------------|
| 577-4:                                                                                                                                                                                                                               |            |
| Accepting the bid of Codesco Dental Supply Co. for dental inventory items<br>Amt. to \$2,071.28.                                                                                                                                     | 309        |
| May 18, 1977                                                                                                                                                                                                                         |            |
| 577-7:<br>A Res. to accept the proposal of Arthur Andersen & Co. regarding the<br>performance of an external financial audit of Cnty. general government<br>& Cnty. fee offices & to Auth. the Cnty. Judge to make payment therefor. | 358        |
| 577-9:<br>Accepting the bid of Certified Elect. Co. for air conditioning replace-<br>ment unit Amt. to \$2,154.00.                                                                                                                   | 361        |
| 577-10:<br>Accepting the bid of Mills & Lupton Supply Co. for lighting fixtures Amt.<br>to \$8,298.98.                                                                                                                               | 363        |
| 577-11:<br>Accepting the bid of Reliable Htg. & Air Conditioning Co. for all duct-<br>work for the Law Library Amt. to \$1,800.00.                                                                                                   | 369        |
| 577-12:<br>Accepting the bid of Forrest Cate Ford for 3 cars for the Health Dept.<br>Amt. to \$12,958.<br>577-13:                                                                                                                    | 373        |
| Accepting the bid of Hall Sign Co. for sign blanks Amt. to \$4,062.50.                                                                                                                                                               | 379        |
| 577-14:<br>Accepting the bid of Kelley X-Ray for X-Ray material Amt. to \$1,506.00.                                                                                                                                                  | 385        |
| 577-15:<br>Accepting the bid of Executone of Chatt. for fire alarm, intercom and<br>public address system Amt. to \$9,063.00.                                                                                                        | 389        |
| 577-16:<br>Accepting the bid of Forrest Cate Ford for six (6) patrol cars Amt. to<br>\$27,839.70. (\$4,639.95 Ea.)                                                                                                                   | 391        |
| 577-17:<br>Accepting the bid of Hall Sign Co. for 400 Ea. sign posts Amt. to<br>\$3,624.00.<br>RESOLUTIONS: The above Resolutions were discussed at the 9:00 A.M. Session.                                                           | 395<br>337 |
| June 1, 1977<br>677-10:                                                                                                                                                                                                              |            |
| Accepting the bid of Collegedale Cabinets, Inc. for wooden laboratory<br>furniture Amt. to \$8,932.00, including installation.<br>677-11:                                                                                            | 453        |
| Accepting the bid of Newton Chev. for one (1) ½ ton pick up truck<br>Amt. to \$4,575.00. (Passed until next Mtg.)<br>677-12:                                                                                                         | 455        |
| Accepting the bid of Plaza Electronics Center for 21 each 2-way mobile<br>transceivers and 21 each base loaded antenna Amt. to \$10,311.00.<br>677-13:                                                                               | 463        |
| Accepting the bid of Binswanger Glass Co. for clear wire glass Amt. to \$348.00                                                                                                                                                      | 469        |
| 677-14:<br>Accepting the bid of Kelley X-Ray Co. for nursing equipment Amt. to<br>\$22,160.                                                                                                                                          | 481        |
| 677-15:<br>Accepting the bid of Codesco, Inc. for dental items Amt. to \$1,749.96.                                                                                                                                                   | 489        |
| 677-16:<br>Accepting the bid of Newton Chev. for two (2) cars Amt. to \$9,090.                                                                                                                                                       |            |
| (\$4,545. Ea.)<br>677-17:                                                                                                                                                                                                            | 491        |
| Accepting the bid of General Elect. for six (6) mobile radios for \$7,764. (\$1,294. EA.) 677-18:                                                                                                                                    | 505        |
| Accepting the bid fo Ed Wright Chev. for one (1) station wagon Amt. to \$4,735.75.<br>677-19:                                                                                                                                        | 509        |
| Accepting the bid of Lee Smith International for one (1) 2-ton truck<br>Amt. to \$10,533.                                                                                                                                            | 519        |
|                                                                                                                                                                                                                                      | 1          |