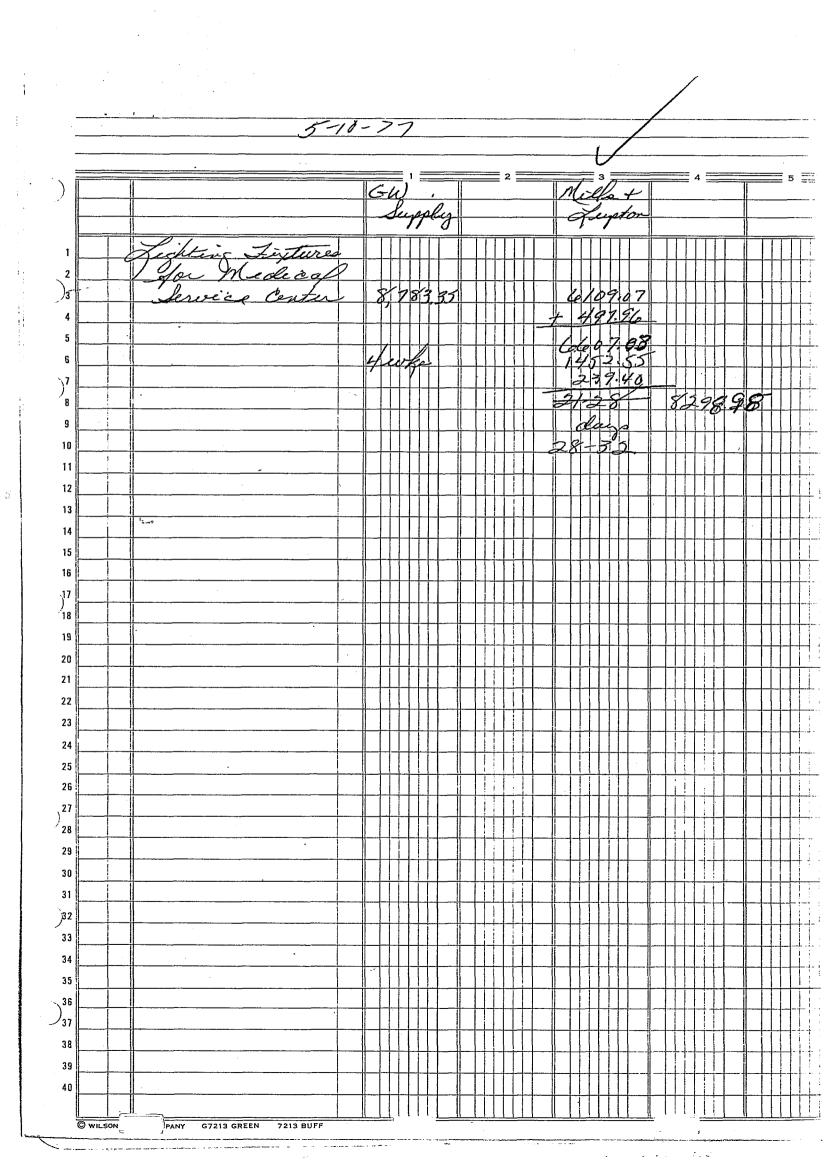

| May 4, 1977                                                                                                                                                                                                                          |            |
|--------------------------------------------------------------------------------------------------------------------------------------------------------------------------------------------------------------------------------------|------------|
| 577-4:                                                                                                                                                                                                                               |            |
| Accepting the bid of Codesco Dental Supply Co. for dental inventory items<br>Amt. to \$2,071.28.                                                                                                                                     | 309        |
| May 18, 1977                                                                                                                                                                                                                         |            |
| 577-7:<br>A Res. to accept the proposal of Arthur Andersen & Co. regarding the<br>performance of an external financial audit of Cnty. general government<br>& Cnty. fee offices & to Auth. the Cnty. Judge to make payment therefor. | 358        |
| 577-9:<br>Accepting the bid of Certified Elect. Co. for air conditioning replace-<br>ment unit Amt. to \$2,154.00.                                                                                                                   | 361        |
| 577-10:<br>Accepting the bid of Mills & Lupton Supply Co. for lighting fixtures Amt.<br>to \$8,298.98.                                                                                                                               | 363        |
| 577-11:<br>Accepting the bid of Reliable Htg. & Air Conditioning Co. for all duct-<br>work for the Law Library Amt. to \$1,800.00.                                                                                                   | 369        |
| 577-12:<br>Accepting the bid of Forrest Cate Ford for 3 cars for the Health Dept.<br>Amt. to \$12,958.<br>577-13:                                                                                                                    | 373        |
| Accepting the bid of Hall Sign Co. for sign blanks Amt. to \$4,062.50.                                                                                                                                                               | 379        |
| 577-14:<br>Accepting the bid of Kelley X-Ray for X-Ray material Amt. to \$1,506.00.                                                                                                                                                  | 385        |
| 577-15:<br>Accepting the bid of Executone of Chatt. for fire alarm, intercom and<br>public address system Amt. to \$9,063.00.                                                                                                        | 389        |
| 577-16:<br>Accepting the bid of Forrest Cate Ford for six (6) patrol cars Amt. to<br>\$27,839.70. (\$4,639.95 Ea.)                                                                                                                   | 391        |
| 577-17:<br>Accepting the bid of Hall Sign Co. for 400 Ea. sign posts Amt. to<br>\$3,624.00.<br>RESOLUTIONS: The above Resolutions were discussed at the 9:00 A.M. Session.                                                           | 395<br>337 |
| June 1, 1977<br>677-10:                                                                                                                                                                                                              |            |
| Accepting the bid of Collegedale Cabinets, Inc. for wooden laboratory<br>furniture Amt. to \$8,932.00, including installation.<br>677-11:                                                                                            | 453        |
| Accepting the bid of Newton Chev. for one (1) ½ ton pick up truck<br>Amt. to \$4,575.00. (Passed until next Mtg.)<br>677-12:                                                                                                         | 455        |
| Accepting the bid of Plaza Electronics Center for 21 each 2-way mobile<br>transceivers and 21 each base loaded antenna Amt. to \$10,311.00.<br>677-13:                                                                               | 463        |
| Accepting the bid of Binswanger Glass Co. for clear wire glass Amt. to \$348.00                                                                                                                                                      | 469        |
| 677-14:<br>Accepting the bid of Kelley X-Ray Co. for nursing equipment Amt. to<br>\$22,160.                                                                                                                                          | 481        |
| 677-15:<br>Accepting the bid of Codesco, Inc. for dental items Amt. to \$1,749.96.                                                                                                                                                   | 489        |
| 677-16:<br>Accepting the bid of Newton Chev. for two (2) cars Amt. to \$9,090.                                                                                                                                                       |            |
| (\$4,545. Ea.)<br>677-17:                                                                                                                                                                                                            | 491        |
| Accepting the bid of General Elect. for six (6) mobile radios for \$7,764. (\$1,294. EA.) 677-18:                                                                                                                                    | 505        |
| Accepting the bid fo Ed Wright Chev. for one (1) station wagon Amt. to \$4,735.75.<br>677-19:                                                                                                                                        | 509        |
| Accepting the bid of Lee Smith International for one (1) 2-ton truck<br>Amt. to \$10,533.                                                                                                                                            | 519        |
|                                                                                                                                                                                                                                      | 1          |