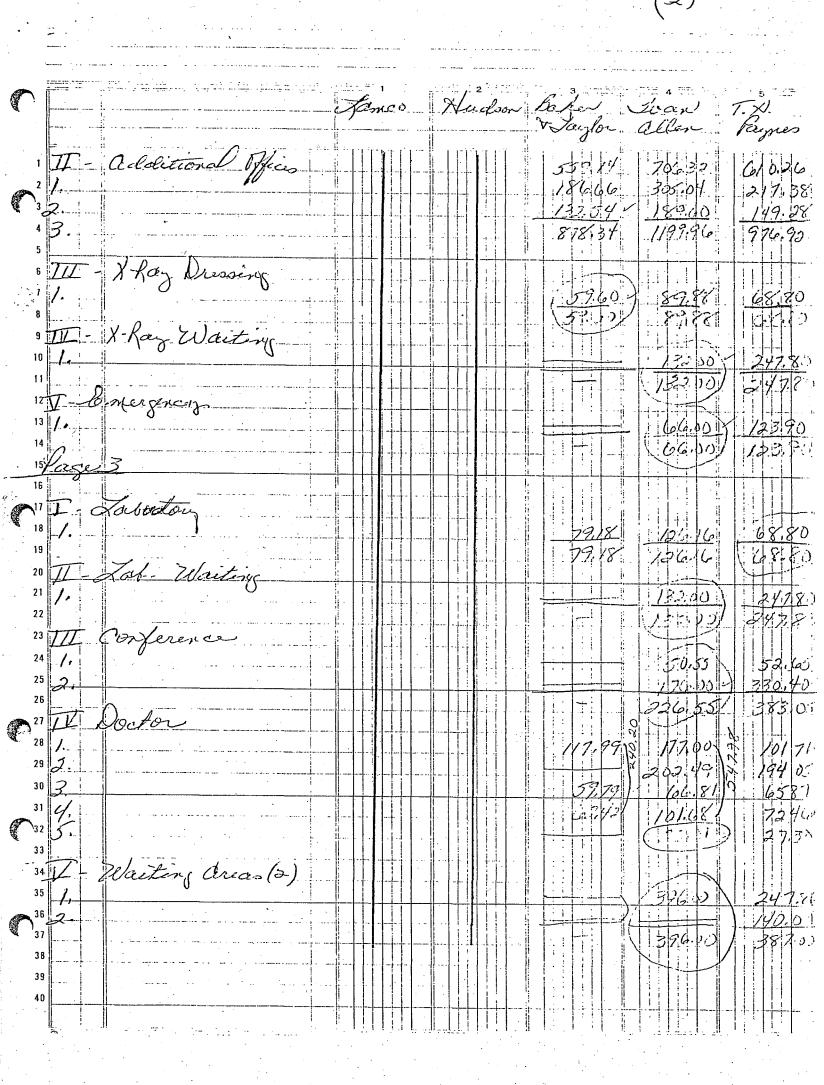

BE IT FURTHER RESOLVED THAT THIS RESOLUTION TAKE EFFECT FROM AND AFTER ITS PASSAGE, THE PUBLIC WELFARE REQUIRING IT.

of the County Council

Approved:  $\square$ Rejected:  $\square$ 

ON MOTION of Judge Moore, seconded by Councilman Long, the foregoing Resolution was unanimously Adopted on a Roll Call vote, with the following members of the County Council being present and voting as follows: Councilman Fuller, "Aye"; Councilman Long, "Aye"; Councilman Mayfield, "Aye"; Councilman Penley, "Aye"; and Judge Moore, "Aye". Total present-5. Total absent-0.