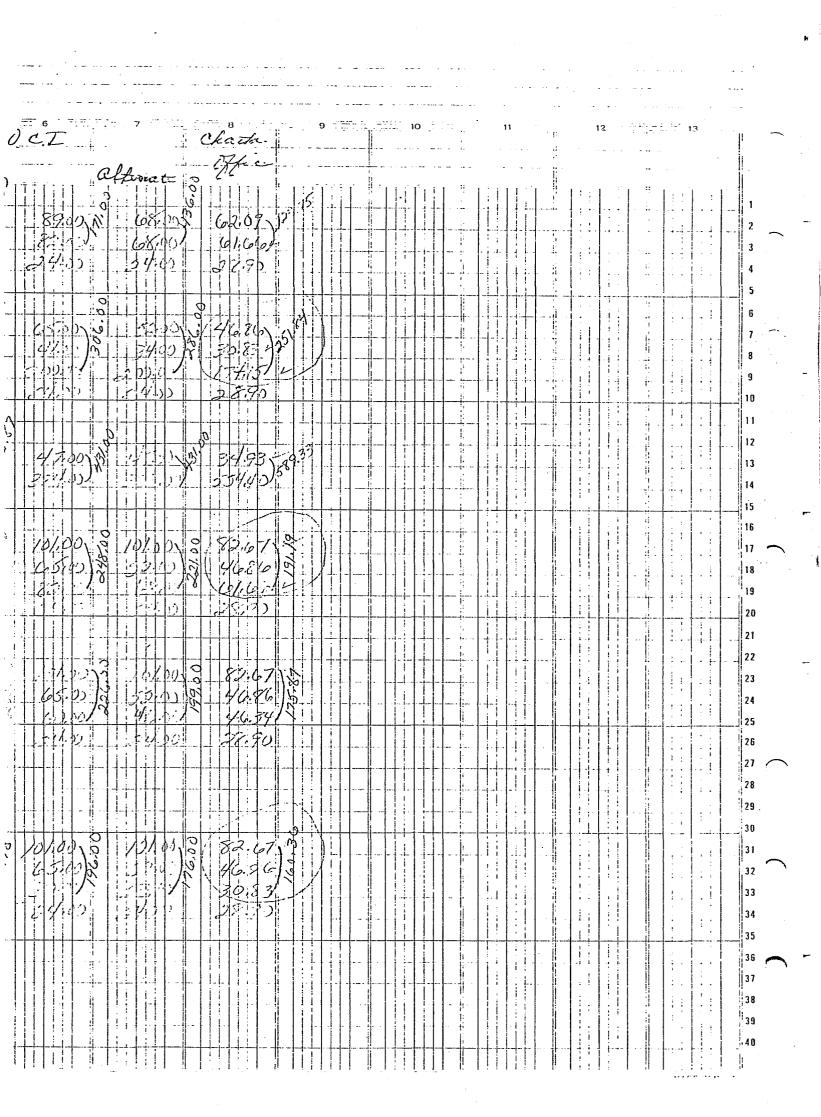

BE IT FURTHER RESOLVED THAT THIS RESOLUTION TAKE EFFECT FROM AND AFTER ITS PASSAGE, THE PUBLIC WELFARE REQUIRING IT.

of the County Council

Approved:  $\square$ Rejected:  $\square$ 

ON MOTION of Judge Moore, seconded by Councilman Long, the foregoing Resolution was unanimously Adopted on a Roll Call vote, with the following members of the County Council being present and voting as follows: Councilman Fuller, "Aye"; Councilman Long, "Aye"; Councilman Mayfield, "Aye"; Councilman Penley, "Aye"; and Judge Moore, "Aye". Total present-5. Total absent-0.