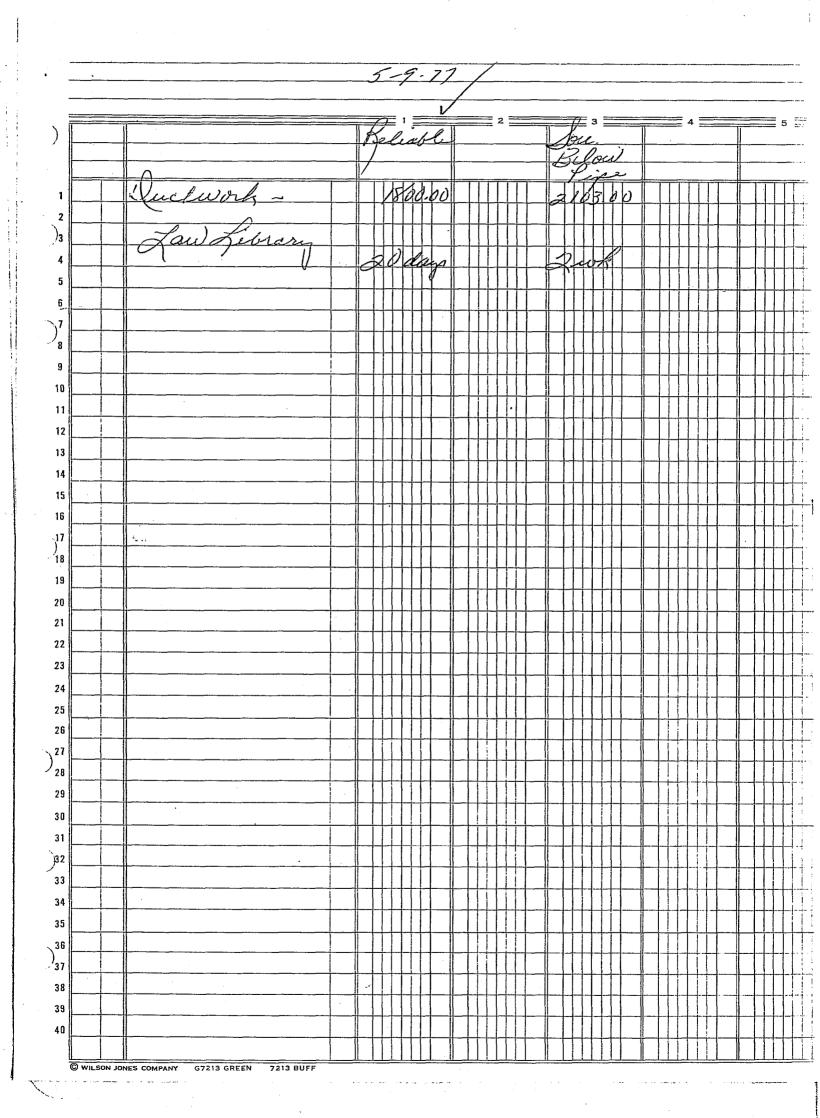

| May 4, 1977                                                                                                                                                                                                                          |            |
|--------------------------------------------------------------------------------------------------------------------------------------------------------------------------------------------------------------------------------------|------------|
| 577-4:                                                                                                                                                                                                                               |            |
| Accepting the bid of Codesco Dental Supply Co. for dental inventory items<br>Amt. to \$2,071.28.                                                                                                                                     | 309        |
| May 18, 1977                                                                                                                                                                                                                         |            |
| 577-7:<br>A Res. to accept the proposal of Arthur Andersen & Co. regarding the<br>performance of an external financial audit of Cnty. general government<br>& Cnty. fee offices & to Auth. the Cnty. Judge to make payment therefor. | 358        |
| 577-9:<br>Accepting the bid of Certified Elect. Co. for air conditioning replace-<br>ment unit Amt. to \$2,154.00.                                                                                                                   | 361        |
| 577-10:<br>Accepting the bid of Mills & Lupton Supply Co. for lighting fixtures Amt.<br>to \$8,298.98.                                                                                                                               | 363        |
| 577-11:<br>Accepting the bid of Reliable Htg. & Air Conditioning Co. for all duct-<br>work for the Law Library Amt. to \$1,800.00.                                                                                                   | 369        |
| 577-12:<br>Accepting the bid of Forrest Cate Ford for 3 cars for the Health Dept.<br>Amt. to \$12,958.<br>577-13:                                                                                                                    | 373        |
| Accepting the bid of Hall Sign Co. for sign blanks Amt. to \$4,062.50.                                                                                                                                                               | 379        |
| 577-14:<br>Accepting the bid of Kelley X-Ray for X-Ray material Amt. to \$1,506.00.                                                                                                                                                  | 385        |
| 577-15:<br>Accepting the bid of Executone of Chatt. for fire alarm, intercom and<br>public address system Amt. to \$9,063.00.                                                                                                        | 389        |
| 577-16:<br>Accepting the bid of Forrest Cate Ford for six (6) patrol cars Amt. to<br>\$27,839.70. (\$4,639.95 Ea.)                                                                                                                   | 391        |
| 577-17:<br>Accepting the bid of Hall Sign Co. for 400 Ea. sign posts Amt. to<br>\$3,624.00.<br>RESOLUTIONS: The above Resolutions were discussed at the 9:00 A.M. Session.                                                           | 395<br>337 |
| June 1, 1977<br>677-10:                                                                                                                                                                                                              |            |
| Accepting the bid of Collegedale Cabinets, Inc. for wooden laboratory<br>furniture Amt. to \$8,932.00, including installation.<br>677-11:                                                                                            | 453        |
| Accepting the bid of Newton Chev. for one (1) ½ ton pick up truck<br>Amt. to \$4,575.00. (Passed until next Mtg.)<br>677-12:                                                                                                         | 455        |
| Accepting the bid of Plaza Electronics Center for 21 each 2-way mobile<br>transceivers and 21 each base loaded antenna Amt. to \$10,311.00.<br>677-13:                                                                               | 463        |
| Accepting the bid of Binswanger Glass Co. for clear wire glass Amt. to \$348.00                                                                                                                                                      | 469        |
| 677-14:<br>Accepting the bid of Kelley X-Ray Co. for nursing equipment Amt. to<br>\$22,160.                                                                                                                                          | 481        |
| 677-15:<br>Accepting the bid of Codesco, Inc. for dental items Amt. to \$1,749.96.                                                                                                                                                   | 489        |
| 677-16:<br>Accepting the bid of Newton Chev. for two (2) cars Amt. to \$9,090.                                                                                                                                                       |            |
| (\$4,545. Ea.)<br>677-17:                                                                                                                                                                                                            | 491        |
| Accepting the bid of General Elect. for six (6) mobile radios for \$7,764. (\$1,294. EA.) 677-18:                                                                                                                                    | 505        |
| Accepting the bid fo Ed Wright Chev. for one (1) station wagon Amt. to \$4,735.75.<br>677-19:                                                                                                                                        | 509        |
| Accepting the bid of Lee Smith International for one (1) 2-ton truck<br>Amt. to \$10,533.                                                                                                                                            | 519        |
|                                                                                                                                                                                                                                      | 1          |