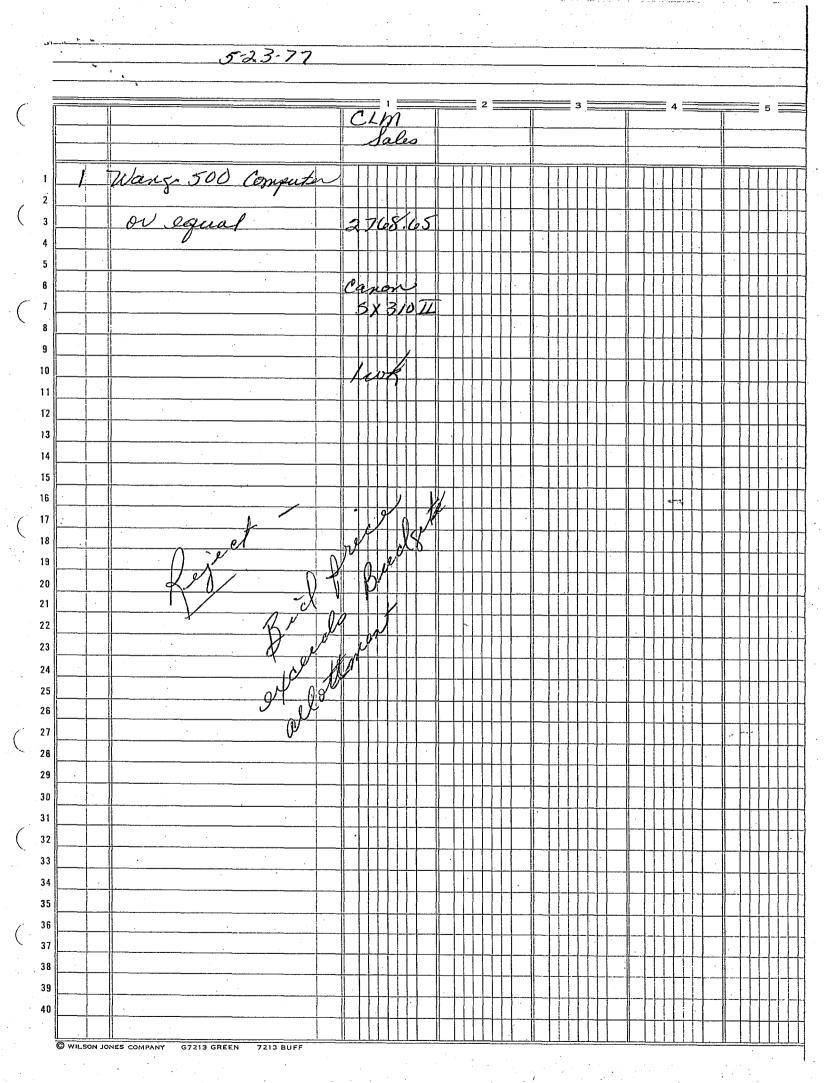

....

,

| ACCEPTING BIDS                                                                                                                                                                                                                                            |                      |
|-----------------------------------------------------------------------------------------------------------------------------------------------------------------------------------------------------------------------------------------------------------|----------------------|
| June 1, 1977 Conti                                                                                                                                                                                                                                        |                      |
| 677-20:<br>REJECTING BIDS received on mini-computer.                                                                                                                                                                                                      | 525                  |
| 677-21: ••••••••••••••••••••••••••••••••••••                                                                                                                                                                                                              | J2J                  |
| Accepting the bid of Inner Space Sys., Inc. for 2 shelf filing units Amt.<br>to \$3,070.40. REJECTED.<br>677-22:                                                                                                                                          | 529                  |
| A Res. requesting the Cnty. Council to waive bidding procedures & accept<br>a quotation from Inner Space Sys. of:\$5,018.75 for two (2) sets of alpha<br>filing systems. REJECTED.<br>-677-23:                                                            | ,<br>530             |
| Accepting the bid of Arnold Graphic Industries, Inc. for tax receipts<br>Amt. to \$2,668.04. (21.43/M)<br>677-24:                                                                                                                                         | 536                  |
| Accepting the bid of Massengale House Wrecking Co. for the demolition<br>of a Cnty. owned Bldg. at 107 E. Seventh St. Amt. to \$2,050.<br>677-25:                                                                                                         | 549                  |
| REJECTING_BIDS_received for interior doors at Medical Service Center.<br>June 3, 1977                                                                                                                                                                     | 553                  |
| Accepting the bid of Ed Wright Chev. for one (1) ½ ton truck (Pick-up)<br>Amt. to \$4,667.82. (Note: For mosquito control)<br>June 15, 1977                                                                                                               | 577                  |
| 677-51:                                                                                                                                                                                                                                                   | en Alexander e       |
| Accepting the bid of Chatt. Surgical for nursing equipment Amt. to<br>\$3,309.60.<br>677-52:                                                                                                                                                              | 661                  |
| Accepting the bid of ULV Equip. & Chem., Inc. for one (1) cold aersol<br>generator Amt. to \$3,045.00.<br>June 24, 1977 ADJOURNED MEETING                                                                                                                 | 665                  |
| • 677-61 • • • • • • • • • • • • • • • • • • •                                                                                                                                                                                                            | neran s .            |
| Accepting the bid of Wang Laboratories for one (1) computer Amt. to<br>\$1,550. PASSED UNTIL JULY 6, MEETING.<br>677-62:                                                                                                                                  | 717                  |
| Accepting the bids of Inner Space Systems, Inc. for \$3,070.40 & Tn.<br>Business Systems for \$3,945. for shelf filing and alpha systems.<br>677-63:                                                                                                      | 721                  |
| Accepting the bid of Beeler Impression for embossers & imprinters Amt.<br>to \$11,580.                                                                                                                                                                    | 726                  |
| 677-64:<br>Accepting the bid of Walter Payne Co. for partitions & lavatories Amt.<br>to \$22,625.                                                                                                                                                         | 730                  |
| 677-65:<br>Accepting the bid of Power Equip. Co. for one (1) crawler dozer Amt. to<br>\$16,344.87.                                                                                                                                                        | 735                  |
| 677-66:<br>Accepting the bid of Chatt. Surgical for examination Equip. Amt. to<br>\$3,986.16.                                                                                                                                                             | 745                  |
| 677-67:<br>Accepting the bid of R. A. Agnew Const. Co. for one (1) storage Bldg.<br>Amt. to \$6,993.                                                                                                                                                      | 749                  |
| 677-68:<br>Accepting the bid of Gray Communications for video tape player Amt. to<br>\$1,188.                                                                                                                                                             | 755                  |
| 677-71:                                                                                                                                                                                                                                                   |                      |
| To declare the purchase of noon meals for the Summer Youth Recreation<br>Program an <u>emergency &amp; to Auth. the Cnty. Judge to enter into a contract</u><br>with Stewart Sandwiches to provide the same in the total Amt: of \$3,400.<br>July 6, 1977 | 771                  |
| 777-11:<br>Accepting the bids of Baker & Taylor, T. H. Paynes, Ivan Allen Co., &                                                                                                                                                                          |                      |
| Chatt. Office for furniture for the Medical Service Center, total Amt.<br>to \$4,776.03.                                                                                                                                                                  | 821                  |
| 777-12:<br>Accepting the bids of Mid-State Materials Co., Vulcan Materials, The<br>Stone Man, Road Builders, & Dayton Materials for a six (6) months supply                                                                                               | anna O.E. F.         |
| of road materials for the Hwy. Dept.<br>777-13:                                                                                                                                                                                                           | 8.5.5                |
| Accepting the bid of Mtn. City Stove Co. for a gas oven Amt. to \$1529.75.                                                                                                                                                                                | 863                  |
|                                                                                                                                                                                                                                                           | ananan san san san s |
|                                                                                                                                                                                                                                                           |                      |