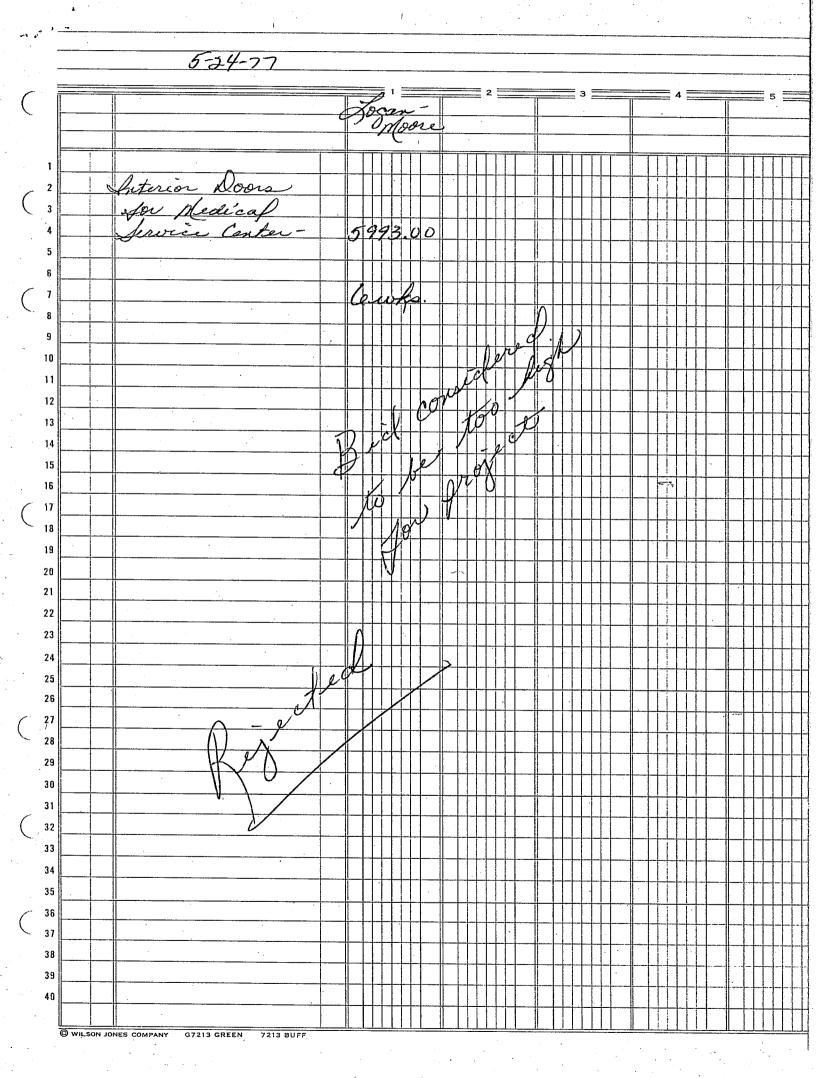

-134-

<u>A P R I L T E R M 1 9 7 7</u>

regulations, that last year he had to do this verbally. Clerk Knowles asked Judge Moore if his office should research the files to see what previous regulations had been passed in Council. Judge Moore said he didn't think it would be necessary, but if they had any trouble he would call on Mr. Knowles.