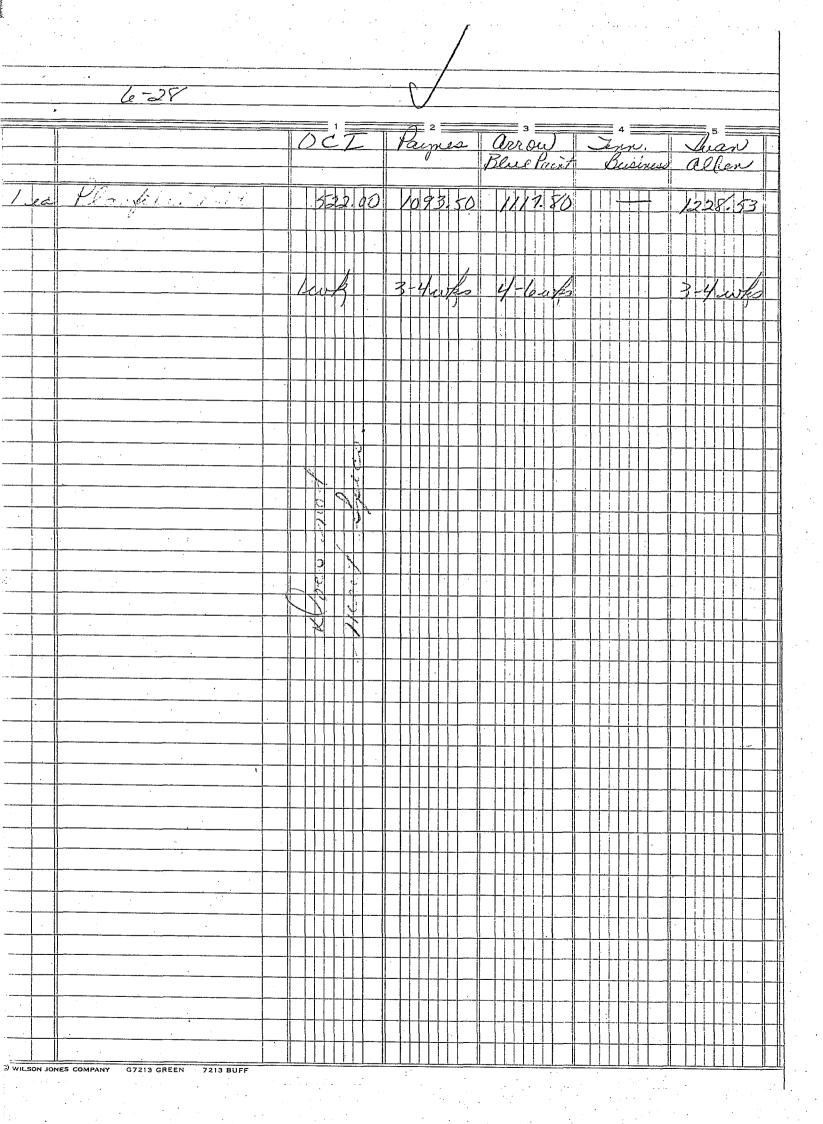

| July 6, 1977 Conti                                                                                                             |      |
|--------------------------------------------------------------------------------------------------------------------------------|------|
| 777-14:                                                                                                                        |      |
| Accepting the bid of Dixie Army Surplus Store to furnish as per bid & specifications clothing for prisoners & kitchen workers. | 867  |
| 777-15:                                                                                                                        |      |
| Accepting the bid of G. W. Supply Co. for electrical items Amt. to \$756.64                                                    | .871 |
| 777-16:                                                                                                                        |      |
| Accepting the alternate bid of G. W. Supply Co. for emergency lights Amt.<br>to \$1085.00.                                     | 877  |
| 777-17:                                                                                                                        |      |
| Accepting the bid of T. H. Payne Co. for a planfile unit Amt. to \$1093.50.                                                    | 883  |
|                                                                                                                                |      |
|                                                                                                                                | 1    |