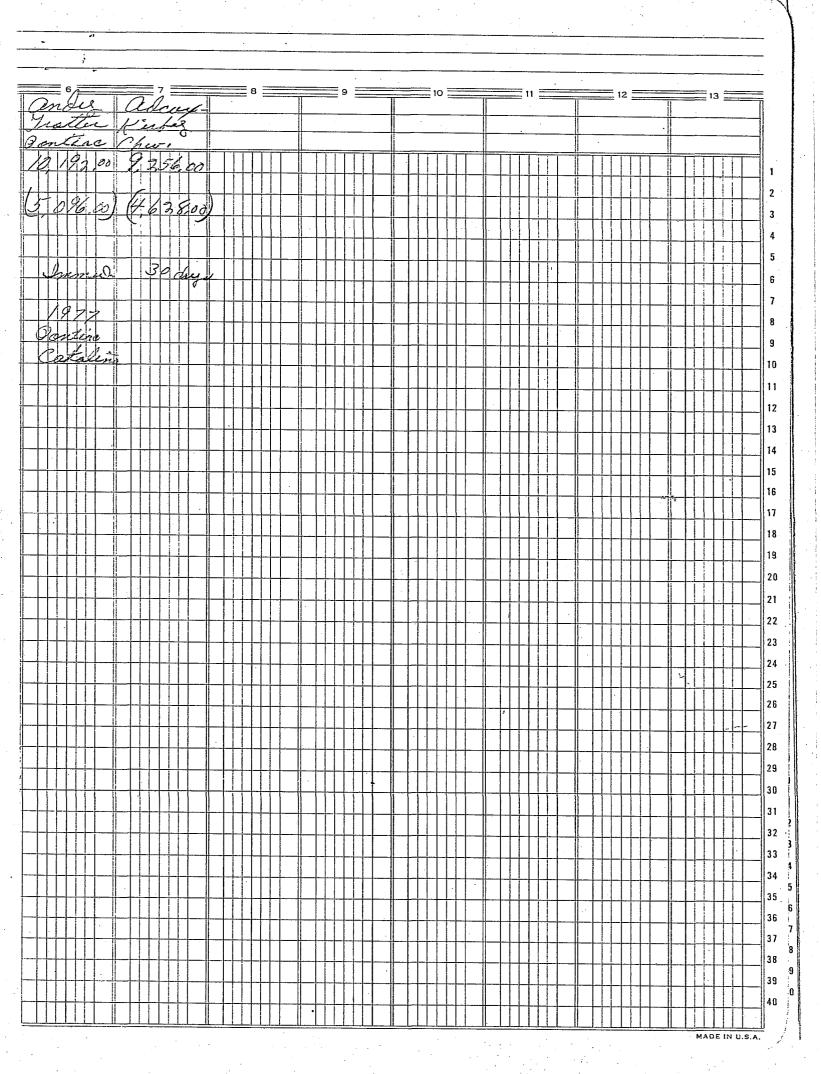

| May 4, 1977                                                                                                                                                                                                                          |            |
|--------------------------------------------------------------------------------------------------------------------------------------------------------------------------------------------------------------------------------------|------------|
| 577-4:                                                                                                                                                                                                                               |            |
| Accepting the bid of Codesco Dental Supply Co. for dental inventory items<br>Amt. to \$2,071.28.                                                                                                                                     | 309        |
| May 18, 1977                                                                                                                                                                                                                         |            |
| 577-7:<br>A Res. to accept the proposal of Arthur Andersen & Co. regarding the<br>performance of an external financial audit of Cnty. general government<br>& Cnty. fee offices & to Auth. the Cnty. Judge to make payment therefor. | 358        |
| 577-9:<br>Accepting the bid of Certified Elect. Co. for air conditioning replace-<br>ment unit Amt. to \$2,154.00.                                                                                                                   | 361        |
| 577-10:<br>Accepting the bid of Mills & Lupton Supply Co. for lighting fixtures Amt.<br>to \$8,298.98.                                                                                                                               | 363        |
| 577-11:<br>Accepting the bid of Reliable Htg. & Air Conditioning Co. for all duct-<br>work for the Law Library Amt. to \$1,800.00.                                                                                                   | 369        |
| 577-12:<br>Accepting the bid of Forrest Cate Ford for 3 cars for the Health Dept.<br>Amt. to \$12,958.<br>577-13:                                                                                                                    | 373        |
| Accepting the bid of Hall Sign Co. for sign blanks Amt. to \$4,062.50.                                                                                                                                                               | 379        |
| 577-14:<br>Accepting the bid of Kelley X-Ray for X-Ray material Amt. to \$1,506.00.                                                                                                                                                  | 385        |
| 577-15:<br>Accepting the bid of Executone of Chatt. for fire alarm, intercom and<br>public address system Amt. to \$9,063.00.                                                                                                        | 389        |
| 577-16:<br>Accepting the bid of Forrest Cate Ford for six (6) patrol cars Amt. to<br>\$27,839.70. (\$4,639.95 Ea.)                                                                                                                   | 391        |
| 577-17:<br>Accepting the bid of Hall Sign Co. for 400 Ea. sign posts Amt. to<br>\$3,624.00.<br>RESOLUTIONS: The above Resolutions were discussed at the 9:00 A.M. Session.                                                           | 395<br>337 |
| June 1, 1977<br>677-10:                                                                                                                                                                                                              |            |
| Accepting the bid of Collegedale Cabinets, Inc. for wooden laboratory<br>furniture Amt. to \$8,932.00, including installation.<br>677-11:                                                                                            | 453        |
| Accepting the bid of Newton Chev. for one (1) ½ ton pick up truck<br>Amt. to \$4,575.00. (Passed until next Mtg.)<br>677-12:                                                                                                         | 455        |
| Accepting the bid of Plaza Electronics Center for 21 each 2-way mobile<br>transceivers and 21 each base loaded antenna Amt. to \$10,311.00.<br>677-13:                                                                               | 463        |
| Accepting the bid of Binswanger Glass Co. for clear wire glass Amt. to \$348.00                                                                                                                                                      | 469        |
| 677-14:<br>Accepting the bid of Kelley X-Ray Co. for nursing equipment Amt. to<br>\$22,160.                                                                                                                                          | 481        |
| 677-15:<br>Accepting the bid of Codesco, Inc. for dental items Amt. to \$1,749.96.                                                                                                                                                   | 489        |
| 677-16:<br>Accepting the bid of Newton Chev. for two (2) cars Amt. to \$9,090.                                                                                                                                                       |            |
| (\$4,545. Ea.)<br>677-17:                                                                                                                                                                                                            | 491        |
| Accepting the bid of General Elect. for six (6) mobile radios for \$7,764. (\$1,294. EA.) 677-18:                                                                                                                                    | 505        |
| Accepting the bid fo Ed Wright Chev. for one (1) station wagon Amt. to \$4,735.75.<br>677-19:                                                                                                                                        | 509        |
| Accepting the bid of Lee Smith International for one (1) 2-ton truck<br>Amt. to \$10,533.                                                                                                                                            | 519        |
|                                                                                                                                                                                                                                      | 1          |