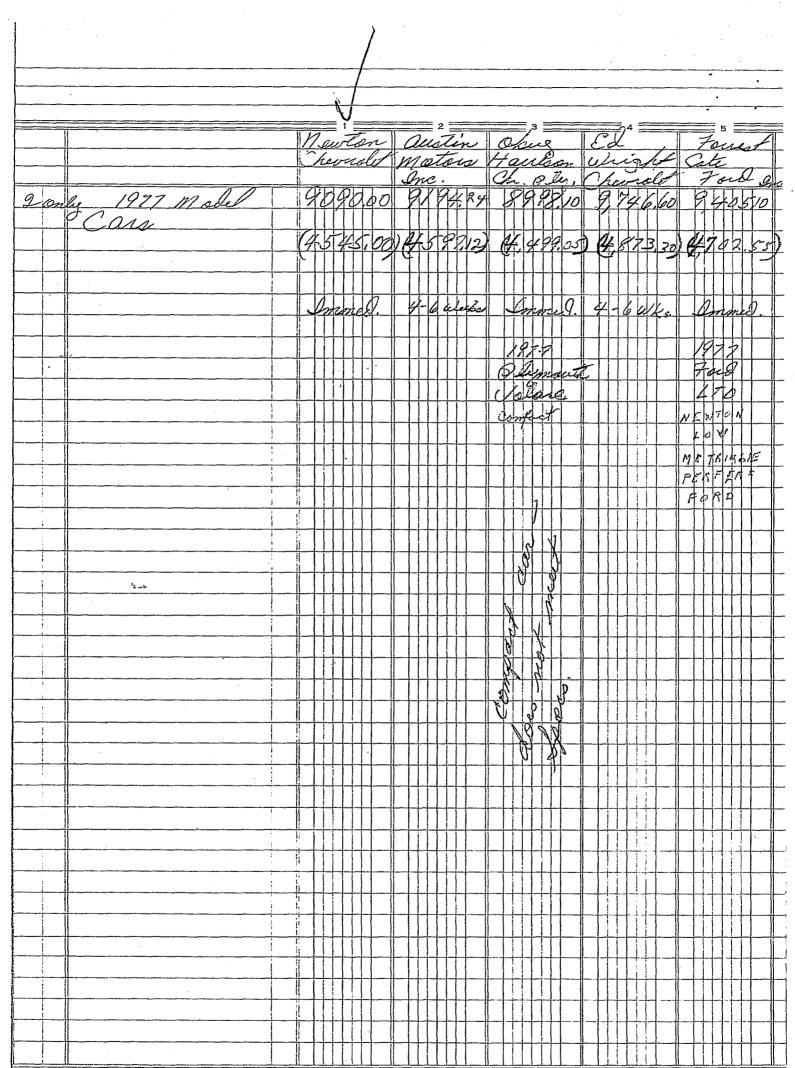

| May 4, 1977                                                                                                                                                                                                                          |            |
|--------------------------------------------------------------------------------------------------------------------------------------------------------------------------------------------------------------------------------------|------------|
| 577-4:                                                                                                                                                                                                                               |            |
| Accepting the bid of Codesco Dental Supply Co. for dental inventory items<br>Amt. to \$2,071.28.                                                                                                                                     | 309        |
| May 18, 1977                                                                                                                                                                                                                         |            |
| 577-7:<br>A Res. to accept the proposal of Arthur Andersen & Co. regarding the<br>performance of an external financial audit of Cnty. general government<br>& Cnty. fee offices & to Auth. the Cnty. Judge to make payment therefor. | 358        |
| 577-9:<br>Accepting the bid of Certified Elect. Co. for air conditioning replace-<br>ment unit Amt. to \$2,154.00.                                                                                                                   | 361        |
| 577-10:<br>Accepting the bid of Mills & Lupton Supply Co. for lighting fixtures Amt.<br>to \$8,298.98.                                                                                                                               | 363        |
| 577-11:<br>Accepting the bid of Reliable Htg. & Air Conditioning Co. for all duct-<br>work for the Law Library Amt. to \$1,800.00.                                                                                                   | 369        |
| 577-12:<br>Accepting the bid of Forrest Cate Ford for 3 cars for the Health Dept.<br>Amt. to \$12,958.<br>577-13:                                                                                                                    | 373        |
| Accepting the bid of Hall Sign Co. for sign blanks Amt. to \$4,062.50.                                                                                                                                                               | 379        |
| 577-14:<br>Accepting the bid of Kelley X-Ray for X-Ray material Amt. to \$1,506.00.                                                                                                                                                  | 385        |
| 577-15:<br>Accepting the bid of Executone of Chatt. for fire alarm, intercom and<br>public address system Amt. to \$9,063.00.                                                                                                        | 389        |
| 577-16:<br>Accepting the bid of Forrest Cate Ford for six (6) patrol cars Amt. to<br>\$27,839.70. (\$4,639.95 Ea.)                                                                                                                   | 391        |
| 577-17:<br>Accepting the bid of Hall Sign Co. for 400 Ea. sign posts Amt. to<br>\$3,624.00.<br>RESOLUTIONS: The above Resolutions were discussed at the 9:00 A.M. Session.                                                           | 395<br>337 |
| June 1, 1977<br>677-10:                                                                                                                                                                                                              |            |
| Accepting the bid of Collegedale Cabinets, Inc. for wooden laboratory<br>furniture Amt. to \$8,932.00, including installation.<br>677-11:                                                                                            | 453        |
| Accepting the bid of Newton Chev. for one (1) ½ ton pick up truck<br>Amt. to \$4,575.00. (Passed until next Mtg.)<br>677-12:                                                                                                         | 455        |
| Accepting the bid of Plaza Electronics Center for 21 each 2-way mobile<br>transceivers and 21 each base loaded antenna Amt. to \$10,311.00.<br>677-13:                                                                               | 463        |
| Accepting the bid of Binswanger Glass Co. for clear wire glass Amt. to \$348.00                                                                                                                                                      | 469        |
| 677-14:<br>Accepting the bid of Kelley X-Ray Co. for nursing equipment Amt. to<br>\$22,160.                                                                                                                                          | 481        |
| 677-15:<br>Accepting the bid of Codesco, Inc. for dental items Amt. to \$1,749.96.                                                                                                                                                   | 489        |
| 677-16:<br>Accepting the bid of Newton Chev. for two (2) cars Amt. to \$9,090.                                                                                                                                                       |            |
| (\$4,545. Ea.)<br>677-17:                                                                                                                                                                                                            | 491        |
| Accepting the bid of General Elect. for six (6) mobile radios for \$7,764. (\$1,294. EA.) 677-18:                                                                                                                                    | 505        |
| Accepting the bid fo Ed Wright Chev. for one (1) station wagon Amt. to \$4,735.75.<br>677-19:                                                                                                                                        | 509        |
| Accepting the bid of Lee Smith International for one (1) 2-ton truck<br>Amt. to \$10,533.                                                                                                                                            | 519        |
|                                                                                                                                                                                                                                      | 1          |