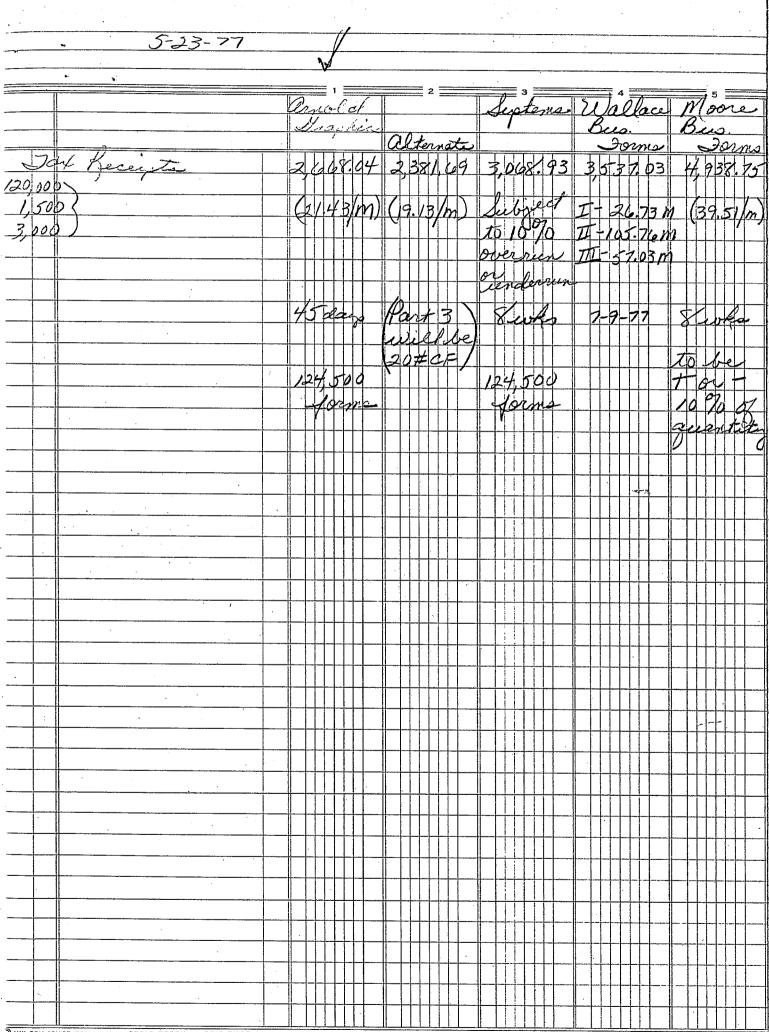

....

,

| ACCEPTING BIDS                                                                                                                                                                                                                                            |                      |
|-----------------------------------------------------------------------------------------------------------------------------------------------------------------------------------------------------------------------------------------------------------|----------------------|
| June 1, 1977 Conti                                                                                                                                                                                                                                        |                      |
| 677-20:<br>REJECTING BIDS received on mini-computer.                                                                                                                                                                                                      | 525                  |
| 677-21: ••••••••••••••••••••••••••••••••••••                                                                                                                                                                                                              | J2J                  |
| Accepting the bid of Inner Space Sys., Inc. for 2 shelf filing units Amt.<br>to \$3,070.40. REJECTED.<br>677-22:                                                                                                                                          | 529                  |
| A Res. requesting the Cnty. Council to waive bidding procedures & accept<br>a quotation from Inner Space Sys. of:\$5,018.75 for two (2) sets of alpha<br>filing systems. REJECTED.<br>-677-23:                                                            | ,<br>530             |
| Accepting the bid of Arnold Graphic Industries, Inc. for tax receipts<br>Amt. to \$2,668.04. (21.43/M)<br>677-24:                                                                                                                                         | 536                  |
| Accepting the bid of Massengale House Wrecking Co. for the demolition<br>of a Cnty. owned Bldg. at 107 E. Seventh St. Amt. to \$2,050.<br>677-25:                                                                                                         | 549                  |
| REJECTING_BIDS_received for interior doors at Medical Service Center.<br>June 3, 1977                                                                                                                                                                     | 553                  |
| Accepting the bid of Ed Wright Chev. for one (1) ½ ton truck (Pick-up)<br>Amt. to \$4,667.82. (Note: For mosquito control)<br>June 15, 1977                                                                                                               | 577                  |
| 677-51:                                                                                                                                                                                                                                                   | en Alexander e       |
| Accepting the bid of Chatt. Surgical for nursing equipment Amt. to<br>\$3,309.60.<br>677-52:                                                                                                                                                              | 661                  |
| Accepting the bid of ULV Equip. & Chem., Inc. for one (1) cold aersol<br>generator Amt. to \$3,045.00.<br>June 24, 1977 ADJOURNED MEETING                                                                                                                 | 665                  |
| • 677-61 • • • • • • • • • • • • • • • • • • •                                                                                                                                                                                                            | neran s .            |
| Accepting the bid of Wang Laboratories for one (1) computer Amt. to<br>\$1,550. PASSED UNTIL JULY 6, MEETING.<br>677-62:                                                                                                                                  | 717                  |
| Accepting the bids of Inner Space Systems, Inc. for \$3,070.40 & Tn.<br>Business Systems for \$3,945. for shelf filing and alpha systems.<br>677-63:                                                                                                      | 721                  |
| Accepting the bid of Beeler Impression for embossers & imprinters Amt.<br>to \$11,580.                                                                                                                                                                    | 726                  |
| 677-64:<br>Accepting the bid of Walter Payne Co. for partitions & lavatories Amt.<br>to \$22,625.                                                                                                                                                         | 730                  |
| 677-65:<br>Accepting the bid of Power Equip. Co. for one (1) crawler dozer Amt. to<br>\$16,344.87.                                                                                                                                                        | 735                  |
| 677-66:<br>Accepting the bid of Chatt. Surgical for examination Equip. Amt. to<br>\$3,986.16.                                                                                                                                                             | 745                  |
| 677-67:<br>Accepting the bid of R. A. Agnew Const. Co. for one (1) storage Bldg.<br>Amt. to \$6,993.                                                                                                                                                      | 749                  |
| 677-68:<br>Accepting the bid of Gray Communications for video tape player Amt. to<br>\$1,188.                                                                                                                                                             | 755                  |
| 677-71:                                                                                                                                                                                                                                                   |                      |
| To declare the purchase of noon meals for the Summer Youth Recreation<br>Program an <u>emergency &amp; to Auth. the Cnty. Judge to enter into a contract</u><br>with Stewart Sandwiches to provide the same in the total Amt: of \$3,400.<br>July 6, 1977 | 771                  |
| 777-11:<br>Accepting the bids of Baker & Taylor, T. H. Paynes, Ivan Allen Co., &                                                                                                                                                                          |                      |
| Chatt. Office for furniture for the Medical Service Center, total Amt.<br>to \$4,776.03.                                                                                                                                                                  | 821                  |
| 777-12:<br>Accepting the bids of Mid-State Materials Co., Vulcan Materials, The<br>Stone Man, Road Builders, & Dayton Materials for a six (6) months supply                                                                                               | anna O.E. F.         |
| of road materials for the Hwy. Dept.<br>777-13:                                                                                                                                                                                                           | 8.5.5                |
| Accepting the bid of Mtn. City Stove Co. for a gas oven Amt. to \$1529.75.                                                                                                                                                                                | 863                  |
|                                                                                                                                                                                                                                                           | ananan san san san s |
|                                                                                                                                                                                                                                                           |                      |