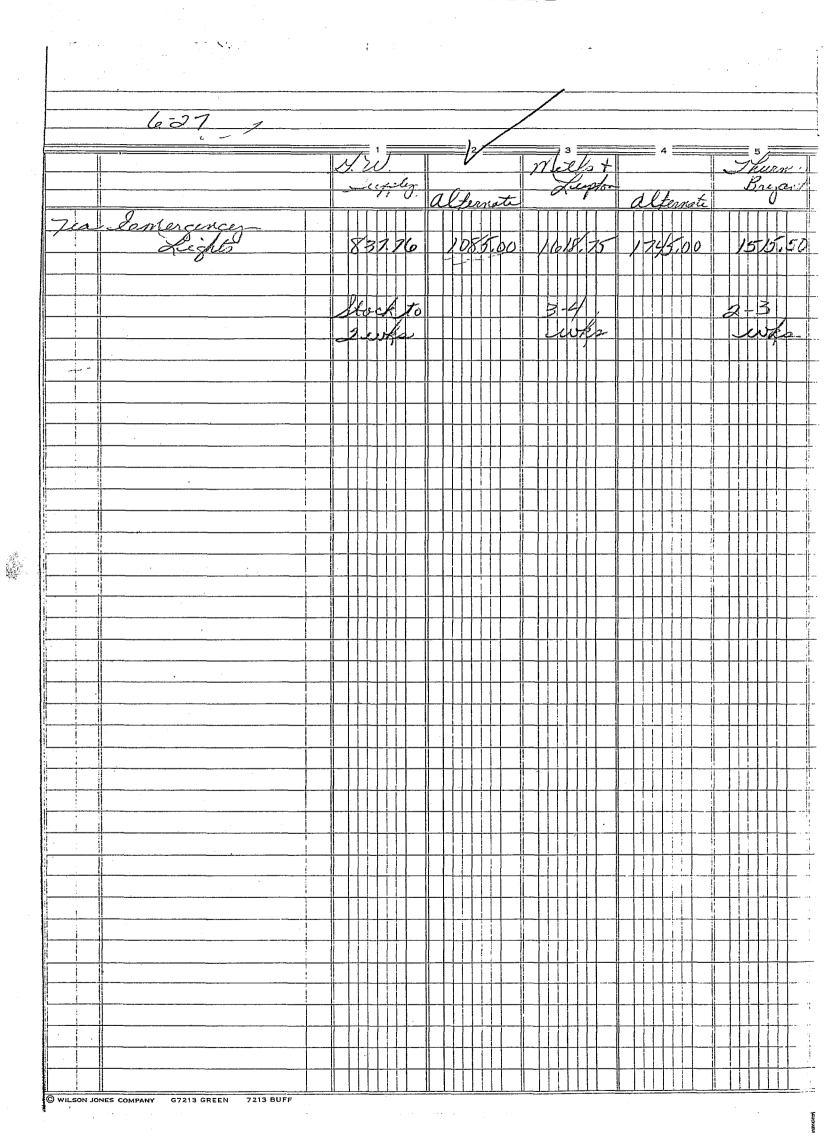

| July 6, 1977 Conti                                                                                                             |      |
|--------------------------------------------------------------------------------------------------------------------------------|------|
| 777-14:                                                                                                                        |      |
| Accepting the bid of Dixie Army Surplus Store to furnish as per bid & specifications clothing for prisoners & kitchen workers. | 867  |
| 777-15:                                                                                                                        |      |
| Accepting the bid of G. W. Supply Co. for electrical items Amt. to \$756.64                                                    | .871 |
| 777-16:                                                                                                                        |      |
| Accepting the alternate bid of G. W. Supply Co. for emergency lights Amt.<br>to \$1085.00.                                     | 877  |
| 777-17:                                                                                                                        |      |
| Accepting the bid of T. H. Payne Co. for a planfile unit Amt. to \$1093.50.                                                    | 883  |
|                                                                                                                                |      |
|                                                                                                                                | 1    |