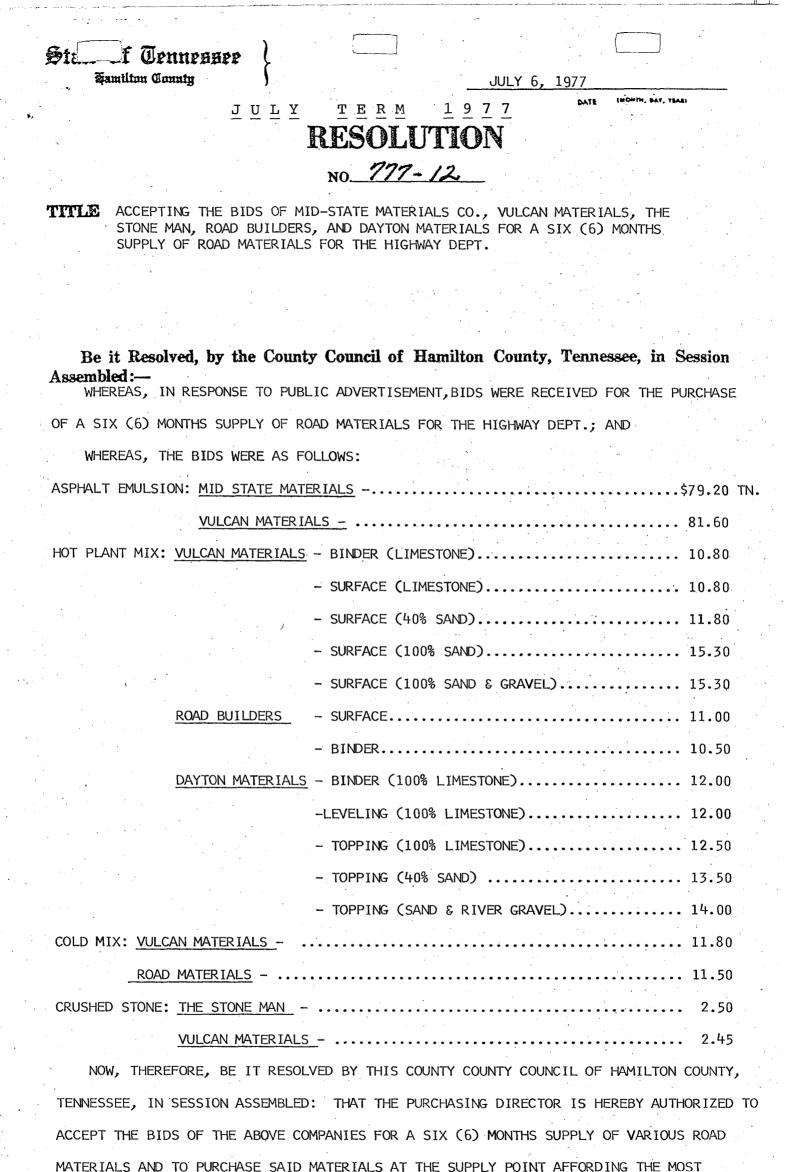

96 | 72330              |
|                        | Stenographers chair, naugahyde &<br>abric seat, #8 Metal Finish TOTAL OF BID: |                       | <u>155</u>         |
|                        | Side Chair w/arms, all naugahyde,<br>8 Metal Finish<br>DFLLVERY.              |                       | 55 Fuch            |
|                        | Side Chair without arms,all naugahyde,<br>8 Metal Finish                      |                       |                    |
|                        | and Hours                                                                     | l                     |                    |
|                        | O 1+ Par                                                                      | ne                    |                    |

-854-

.

.



ECONOMICAL HAUL FOR THE COUNTY. THE SAME TO BE PAID OUT OF THE HIGHWAY DEPT. BUDGETS.

TERM

JULY

<u>1 9 7 7</u>

(ROAD MATERIALS)

BE IT FURTHER RESOLVED, THAT THIS RESOLUTION TAKE EFFECT FROM AND AFTER ITS PASSAGE, THE PUBLIC WELFARE REQUIRING IT.

COUNCIT

APPROVED: REJECTED:

ON MOTION of Judge Moore, seconded by Councilman Long, the foregoing Resolution was unanimously Adopted on a Roll Call vote, with the following members of the County Council being present and voting as follows: Councilman Fuller, "Aye"; Councilman Long, "Aye"; Councilman Mayfield, "Aye"; Councilman Penley, "Aye"; and Judge Moore, "Aye". Total present-5. Total absent-0.

\* \* \* \* \*

(Judge Moore stated that this was the usual and standard method of approving bids so that a 6 month supply can be obtained.)

C