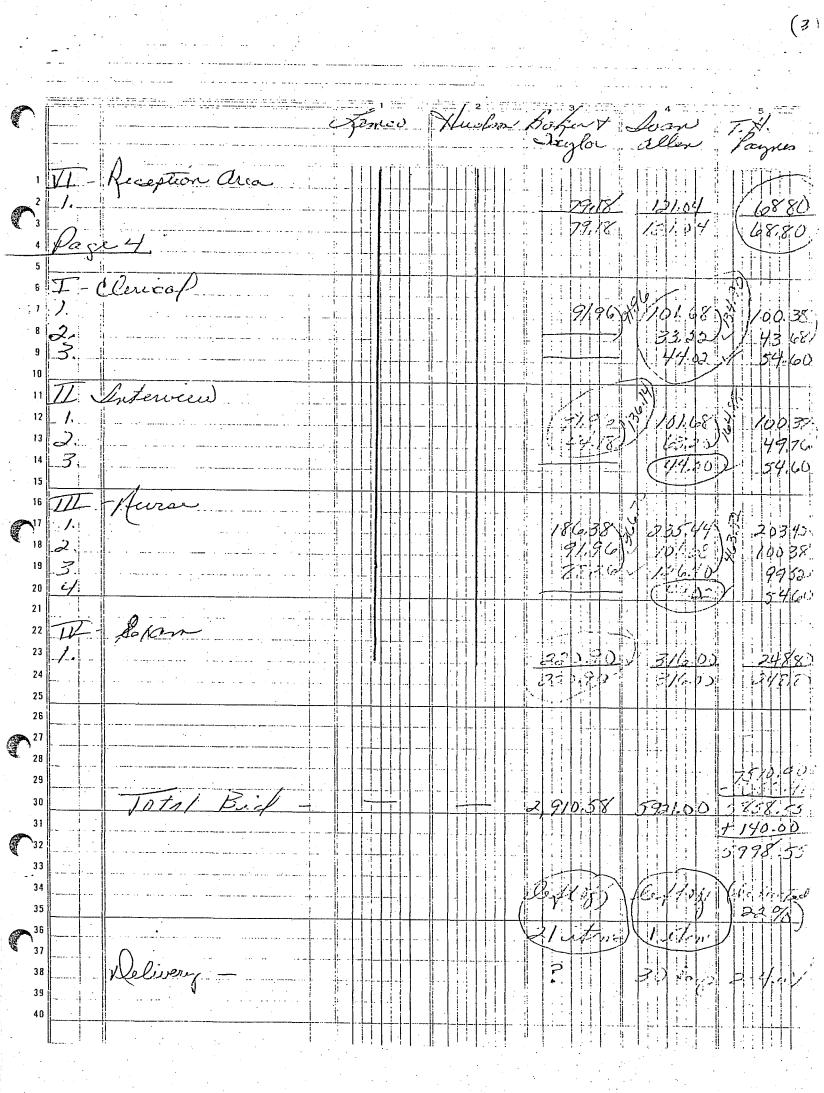

BE IT FURTHER RESOLVED THAT THIS RESOLUTION TAKE EFFECT FROM AND AFTER ITS PASSAGE, THE PUBLIC WELFARE REQUIRING IT.

of the County Council

Approved:  $\square$ Rejected:  $\square$ 

ON MOTION of Judge Moore, seconded by Councilman Long, the foregoing Resolution was unanimously Adopted on a Roll Call vote, with the following members of the County Council being present and voting as follows: Councilman Fuller, "Aye"; Councilman Long, "Aye"; Councilman Mayfield, "Aye"; Councilman Penley, "Aye"; and Judge Moore, "Aye". Total present-5. Total absent-0.