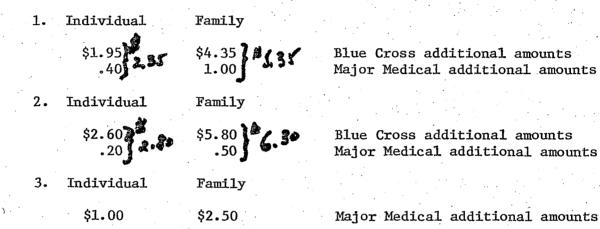

,899.51          |  |
| Contracts        | + 15,722      | + 12,315  | + 15,722   | + 12,315            |  |
| Pure Premium     | \$3.86        | \$3.54    | \$22.27    | \$21.67             |  |

We also discussed three options of increased benefits. They were:

- 1.
- Same as present benefits, except: A. Increase from \$40 to \$55 Room & Board (Blue Cross)
  - Increase from \$45 to Semi-Private Room & Board (Major Medical) в.
- Same as present benefits, except: 2. Increase from \$40 to \$60 Room & Board (Blue Cross) Α. Increase from \$45 to Semi-Private Room & Board (Major Medical) в.
  - Same as present benefits, except:

3.

Increase from \$45 to Semi-Private Room & Board (Major Medical) Α.

~608~

Mr. Coy Browder December 2, 1976 Page 3

The suggested increase in cost is as follows:



The chosen option cost would be in addition to the suggested cost in 1977 aforementioned.

I trust the above plus a discussion of reinsurance will provide you with the information necessary to properly decide your needs in your health care program.

If I can help, please do not hesitate to let me know.

Sincerely,

JIM CARTER District Sales Manager

JC/sc

JUNE <u>1 9 7 7</u> TERM Blue Cross **Blue Shield** Memo of Tennessee Date: May 12, 1977 Chattanooga, Tennessee 37402 615/756-2510 From: Eddie Ankar E.C. Dept: Rating - 3rd Floor Subject: Hamilton County Employes #Verious Mr. Samuels To: Following is the information requested in Mr. Brotherton's memo of 5/11/77: Ontion #1: Same as present benefits, except: a. Semi-Private Room & Board (Blue Cross) b. Semi-Private Room & Board (Major Me