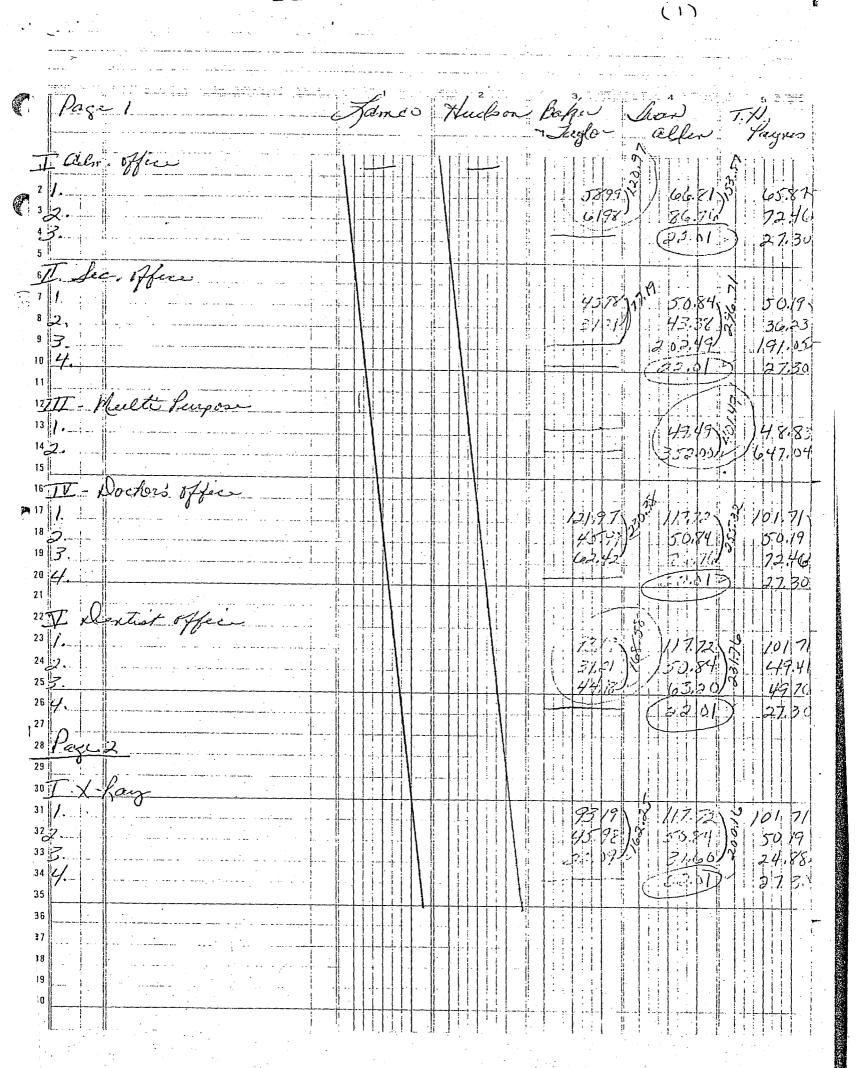

S RESOLUTION TAKE EFFECT FROM AND AFTER ITS PASSAGE, THE PUBLIC WELFARE REQUIRING IT.

Approved: 🕼 Rejected:  $\Box$ 

Membe of the County Council

ON MOTION of Judge Moore, seconded by Councilman Long, the foregoing Resolution was unanimously Adopted on a Roll Call vote, with the following members of the County Council being present and voting as follows: Councilman Fuller, "Aye"; Councilman Long, "Aye"; Councilman Mayfield, "Aye"; Councilman Penley, "Aye"; and Judge Moore, "Aye". Total present-5. Total absent-0.

\* \* \* \* \*

(Judge Moore stated that this furniture is pretty well spread among various bidders, taking the lowest price for the best quality. Mr. Richard went with Dr. Loftis to examine the furniture and came up with this combination of bids.)

**4** 5a

.

JULY TERM 1977



-823-

 $\cdot \underline{J} \underline{U} \underline{L} \underline{Y} \underline{T} \underline{E} \underline{R} \underline{M} \underline{1} \underline{9} \underline{7} \underline{7}$ 



-824-



JULY <u>TERM 1977</u>

-

|                                                                                                                                                              |                                         | · · · · · · · · · · · · · · · · · · · |    |                                       |       |
|--------------------------------------------------------------------------------------------------------------------------------------------------------------|-----------------------------------------|---------------------------------------|----|--------------------------------