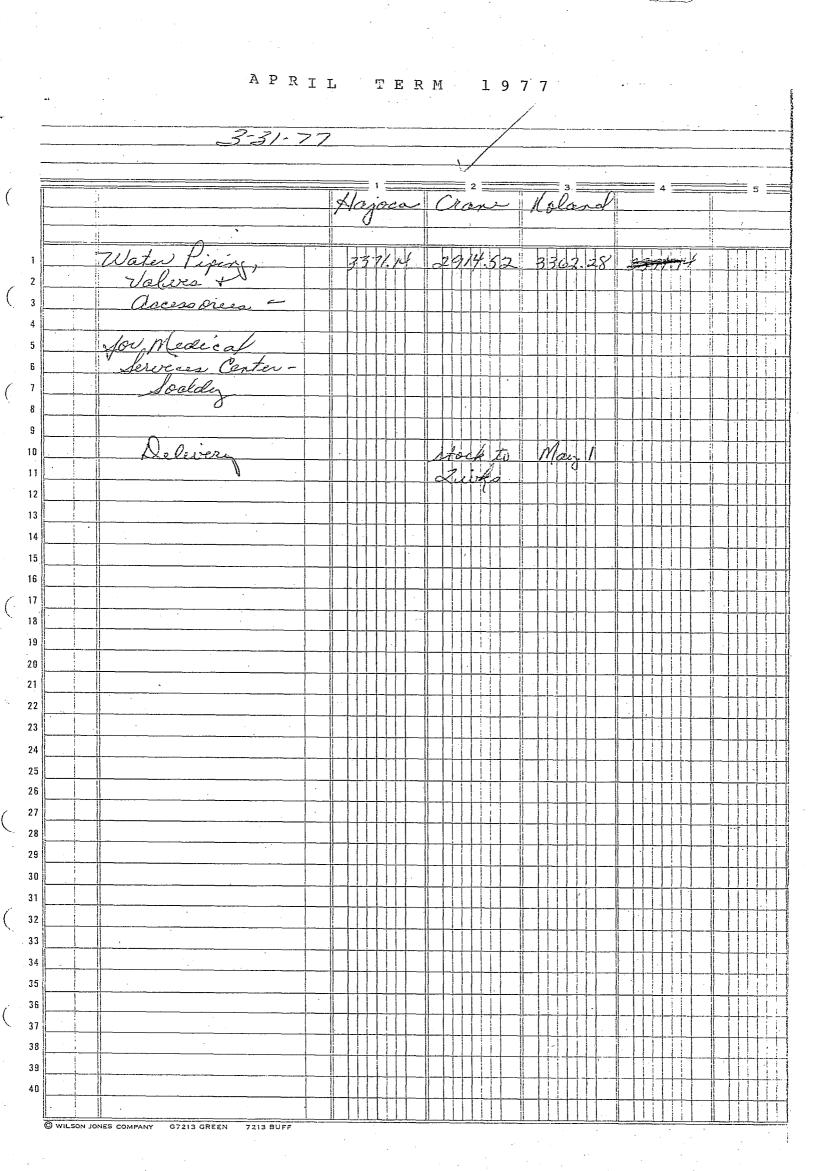

.

]

 $\Box$ 

| ACCEPTING BIDS                                                                                 |                                     |
|------------------------------------------------------------------------------------------------|-------------------------------------|
| March 23, 1977                                                                                 |                                     |
| 377-11:<br>Accepting the bid of Quality Carpets for carpeting of Medical Service Ctr.          | angeligent to define the rate of    |
| in Soddy Amt. to \$7736.                                                                       |                                     |
| 377-12:<br>Accepting the bid of H. H. Hooper Machinery Co. for one (1) Ea. truck moun          | +                                   |
| ed asphalt distributor Amt. to \$30,840.                                                       | 25                                  |
| 377-13:<br>Accepting the bid_of H. H. Hooper Machinery Co. for two (2) diesel powered          |                                     |
| tractor with mowers amt. to \$18,000/Ea. (\$36,000).                                           | 37                                  |
|                                                                                                |                                     |
| \$ <del>8,3</del> 40.                                                                          | 43                                  |
| 377-15:<br>Accepting the bid of Tag Equip. Co. for one (1) industrial farm tractor             |                                     |
| Amt. to \$9,995.<br>377-16:                                                                    | 51                                  |
| Accepting the bid of Minnesota Mining and Mfg. Co. for sign decals Amt.                        |                                     |
| to \$18,049.50.                                                                                | 57                                  |
| Accepting the bid of Vulcan Signs & Stamping Co. for sign blanks Amt. to                       | annamanan kuncur                    |
| \$5,473.70.<br>377-18:                                                                         | 59                                  |
| Accepting the bid of International Equip. Co. for parking gate & related                       | Addabat war tarm voler -            |
| Equip. Amt. to \$14,347.<br>377-19:                                                            | 67                                  |
| Accepting the bids of Mtn. City Stove for \$1,505.80 & Lilie & McCall for                      | MILLION CO. 1. 1.                   |
| \$1,227. for kitchen equipment.<br>377-20:                                                     | 69                                  |
| Accepting the bid of Swope Equip. Co. for one (1) tractor Amt. to \$3960.23                    | . 73                                |
|                                                                                                | •                                   |
| to \$2,940.22.<br>377-22:                                                                      |                                     |
| Accepting the bid of T. H. Payne Co. for furniture (Health Dept.) Amt.                         |                                     |
| <u>to \$1,252.60.</u><br>377-28:                                                               | 83                                  |
| Accepting_the_bid_of_Noland_Cofor_fire_main_piping_Amtto_\$3,178.60                            |                                     |
| RESOLUTIONS: The above Resolutions were discussed at the 9:00 a.m. Session.                    | 6                                   |
| April 6, 1977                                                                                  |                                     |
| 477-8:<br>Accepting the bid of Chatt. Surgical Co. for medicine Amt. to \$1,229.45.            | 157                                 |
| 477-9:                                                                                         | and a second second second          |
| Accepting-the-bid-of-John-C. Henson, Inc. for-\$1,589.36-for-ductwork-&<br>registers.          | 163                                 |
| 4-7-71-Ő-:                                                                                     |                                     |
| Accepting the bid of Crane Supply Co. for water piping material Amt. to \$2,914.52.            | 171                                 |
| April 20, 1977                                                                                 |                                     |
| 477-14:<br>Accepting_the_bid_of_Chatt. Paper & Woodenware_Cofor_500_cases_of_paper             |                                     |
| towels Amt. to \$3,240.                                                                        | 211                                 |
| 477-15:<br>Accepting the bid of T & C Const. Co. for four (4) fire stations Amt. to            | -                                   |
| \$546,000.<br>477-16:                                                                          | 223                                 |
| Accepting the bid of Smith Elevator Co. (Alternate Bid) for furnishing                         | 0.07                                |
| <pre>&amp; installing one (1) elevator Amt. to \$29,000. 477-17:</pre>                         | 237                                 |
| Accepting the bid of Estes Equip. Co. for ten (10) gas pumps Amt. to                           | 245                                 |
| \$8,240.<br>                                                                                   | 24J                                 |
| Accepting the bid of Telex Computer Prods., Inc. for upgrading printer                         | 247                                 |
| & control unit Amt. to \$3,800.<br>477-19:                                                     |                                     |
| Accepting the bid of Estes Equip. Co. for electronic fuel dispensing Sys.<br>Amt. to \$36,166. | 251                                 |
| RESOLUTIONS: The above Res. were discussed at the 9:00 A.M. Session.                           | 189                                 |
|                                                                                                |                                     |
|                                                                                                | n - Maria Bana de La composition de |
|                                                                                                | 1                                   |