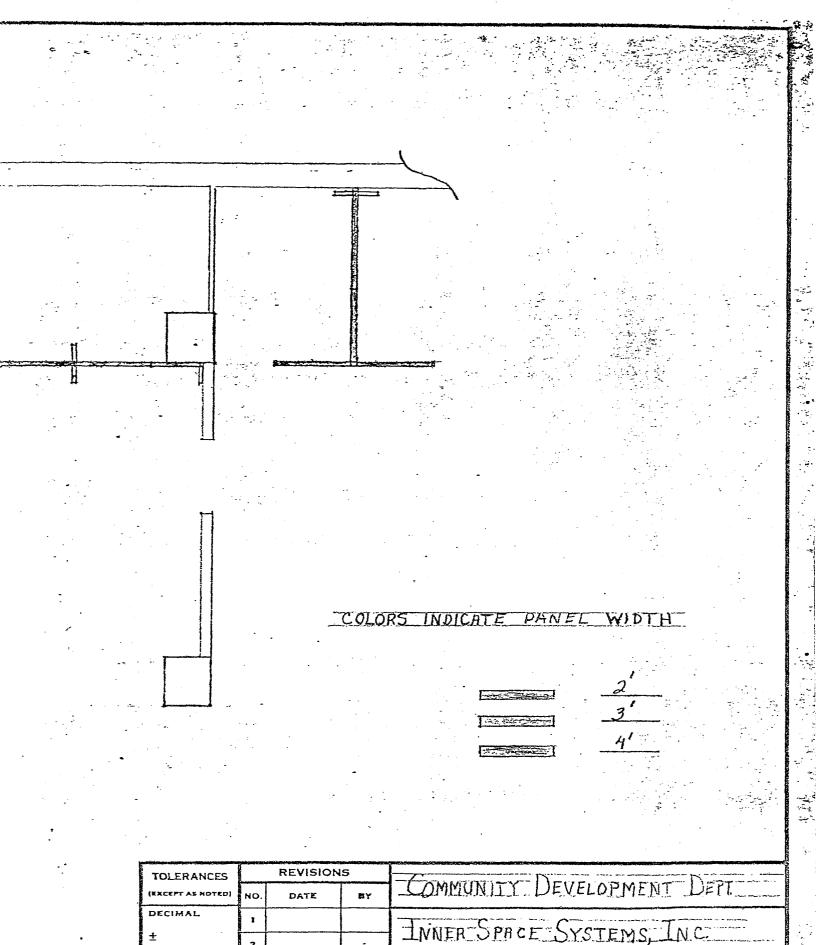

• 573 Form No. 573

Councilman Fuller asked what would be done with the outgrown computer. Mr. Browder said it would be traded in, but that generation - 1966-67 - is not worth a lot, because the computer has changed a great deal in 10 - 12 years.