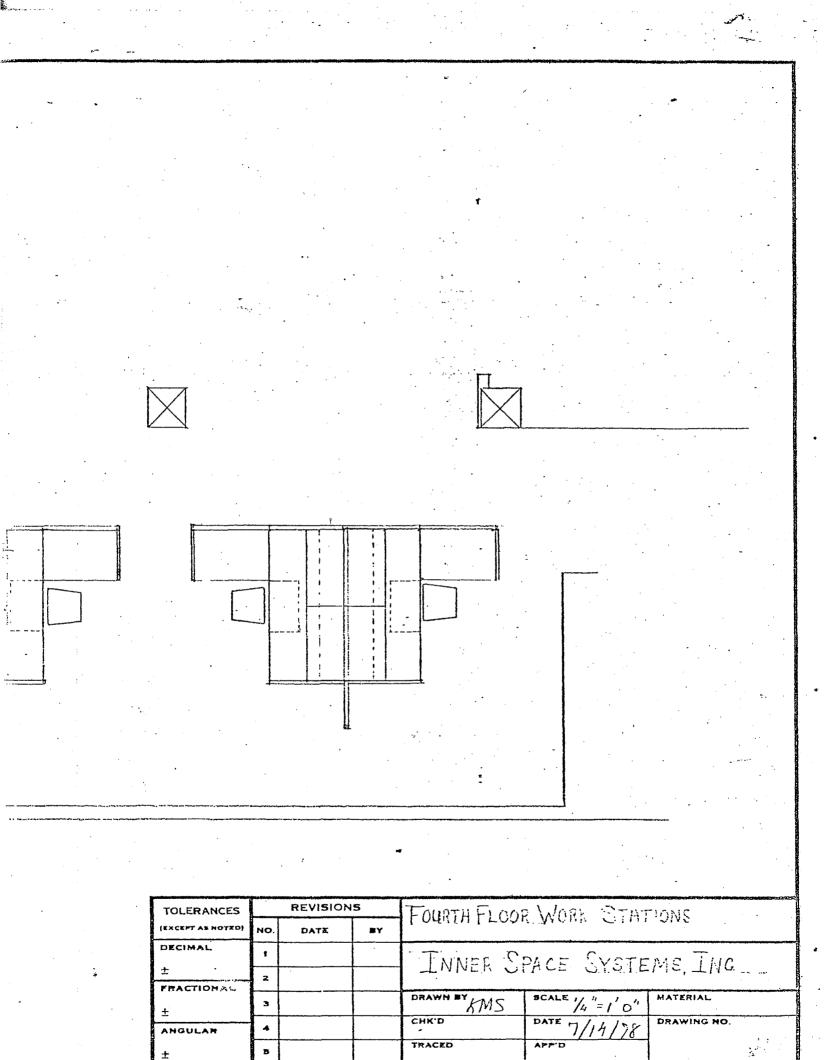

Councilman Fuller asked what would be done with the outgrown computer. Mr. Browder said it would be traded in, but that generation - 1966-67 - is not worth a lot, because the computer has changed a great deal in 10 - 12 years.