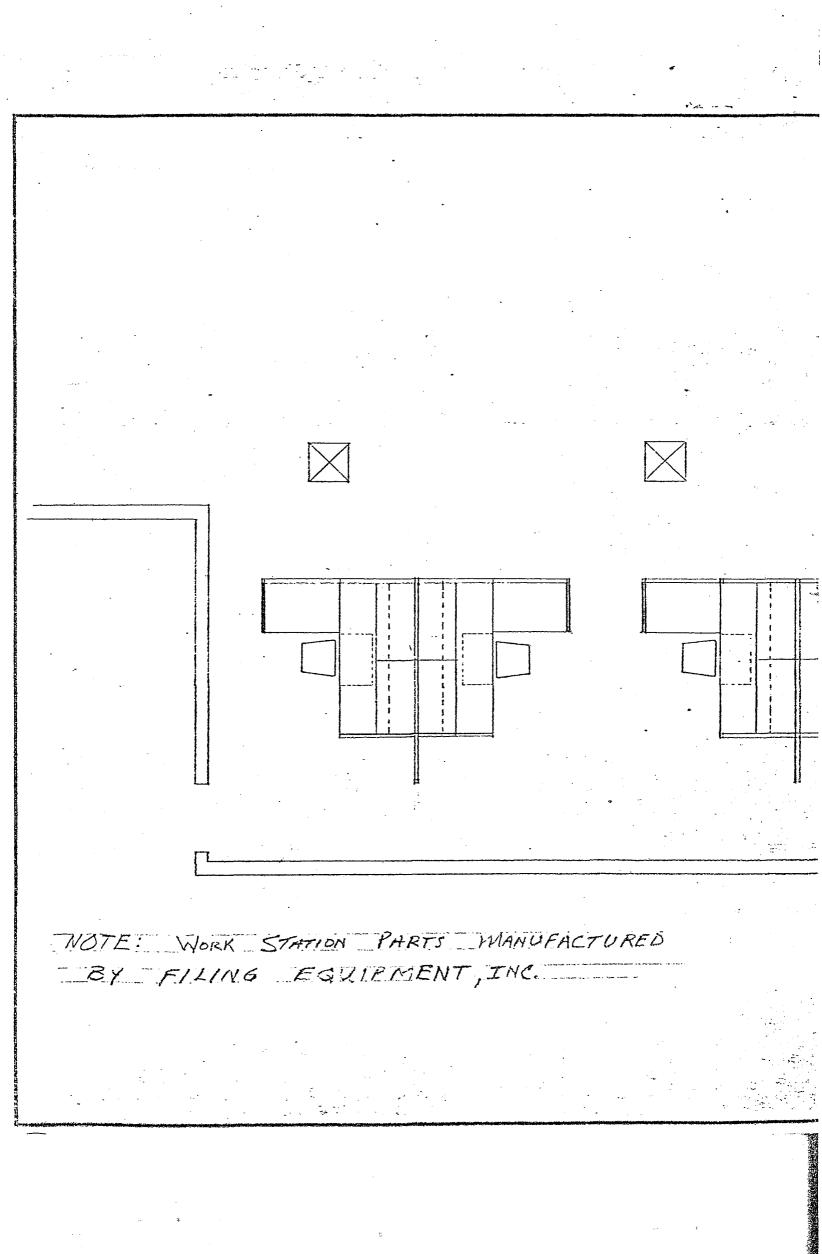

Councilman Fuller asked what would be done with the outgrown computer. Mr. Browder said it would be traded in, but that generation - 1966-67 - is not worth a lot, because the computer has changed a great deal in 10 - 12 years.