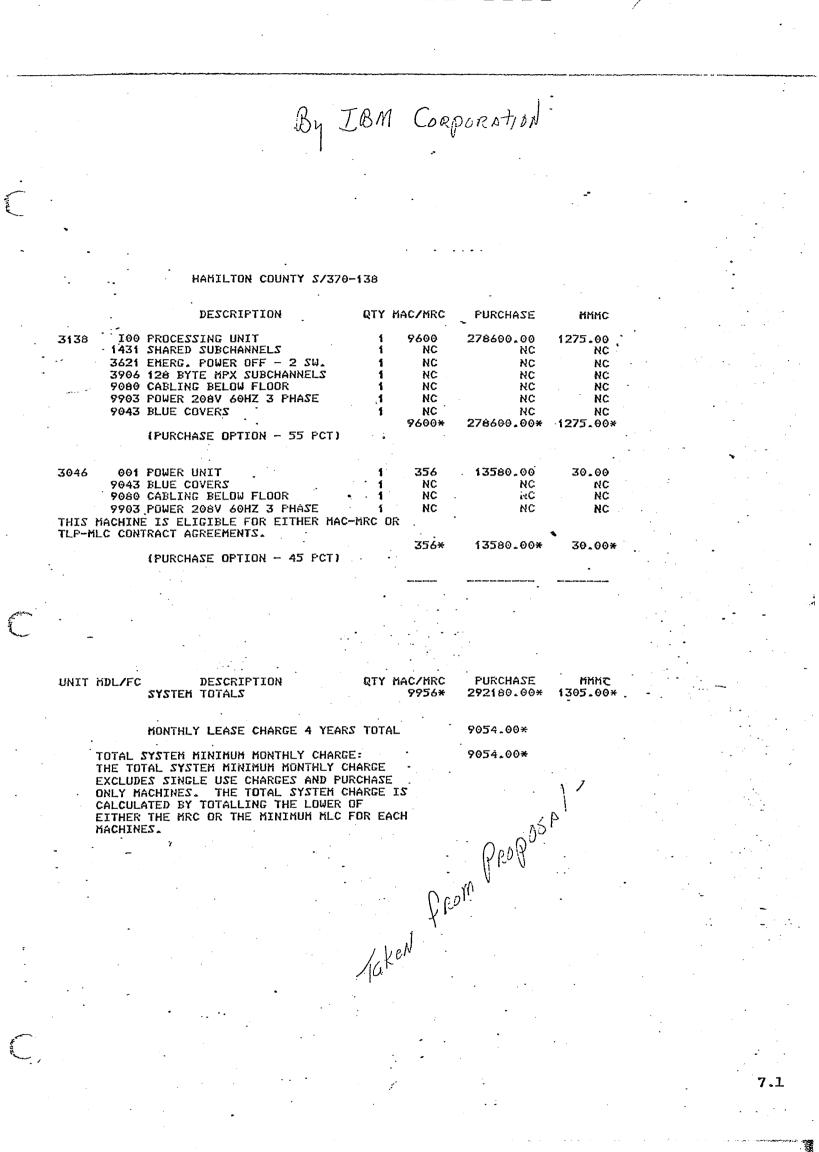

which to respond. Sperry Univac cannot properly respond in this short period, nor does it allow sufficient time for Hamilton County to evaluate the best competitive alternatives.

We believe that a decision of this magnitude will have important long range implications, not only to your data processing department, but more importantly, to the services provided to the taxpayers of Hamilton County.

We would like to meet with you at your earliest convenience and discuss this important matter.

Sincerely, Kip Redley

Kip Ridley Account Representative Sperry Univac, Chattanooga

cc: Jim Farley Buddy McFarland

KR:cs

SPERRY UNIVAC IS A DIVISION OF SPERRY PAND CORFORATION

.719

## <u>A</u><u>U</u><u>G</u><u>U</u><u>S</u><u>T</u><u>T</u><u>E</u><u>R</u><u>M</u> <u>1</u><u>9</u><u>7</u><u>8</u>



-720-

## $\underline{A} \ \underline{U} \ \underline{G} \ \underline{U} \ \underline{S} \ \underline{T} \qquad \underline{T} \ \underline{E} \ \underline{R} \ \underline{M} \qquad \underline{1} \ \underline{9} \ \underline{7} \ \underline{8}$

COUNTY COUNCIL FLOYD L. FULLER. JR. ROBERT E. (BOB), LONG JACK D. MAYFIELD JAMES W. PENLEY



DIRECTOR OF PURCHASING PAUL K. RICHARD, SR., LL.B.; C.P.M.

HAPHLTON COUNTY, TENNESSEE Don Moore, Judge Chattanooga, Tennessee 87402

July 10, 1978

Invitation to bid - Hamilton County

Subject: One (1) Computer central processing unit. Price \$ 200,000\*

Company Name: Itel Corporation - Computer Finance Division

By: John Hedquist Delivery Date: open

Date: July 24, 1978

Time: 1:00 P.M.

Office: Sealed bids will be received in the office of the County