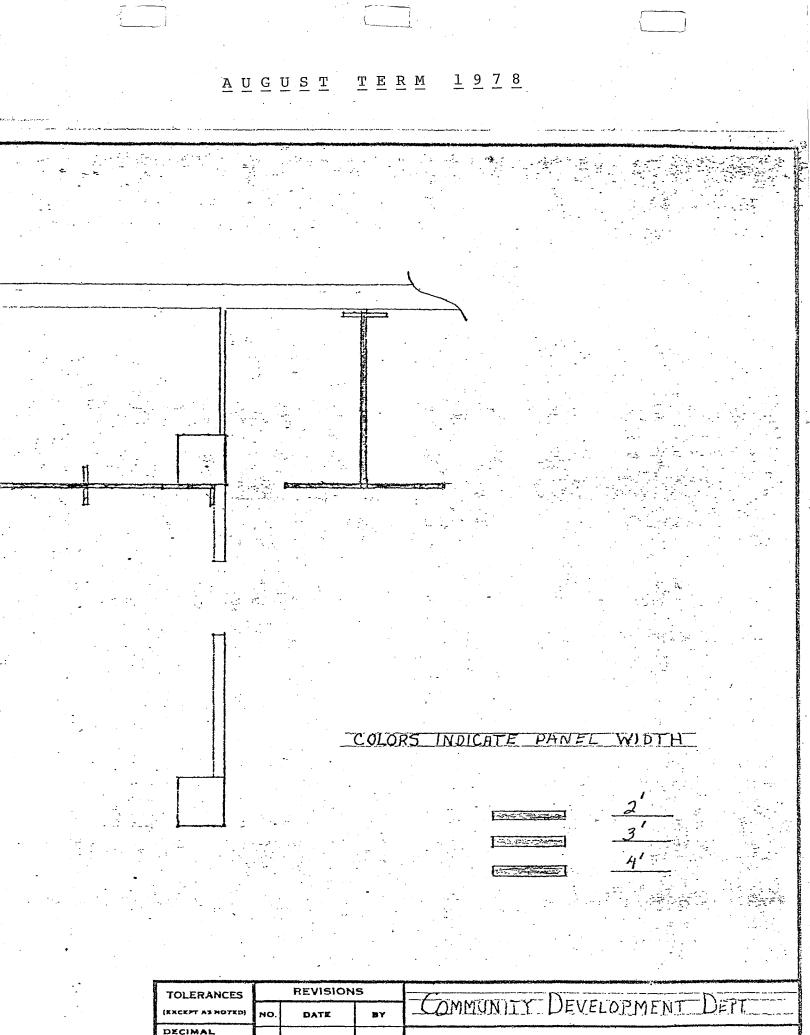

• 573 Form No. 573

Councilman Fuller asked what would be done with the outgrown computer. Mr. Browder said it would be traded in, but that generation - 1966-67 - is not worth a lot, because the computer has changed a great deal in 10 - 12 years.