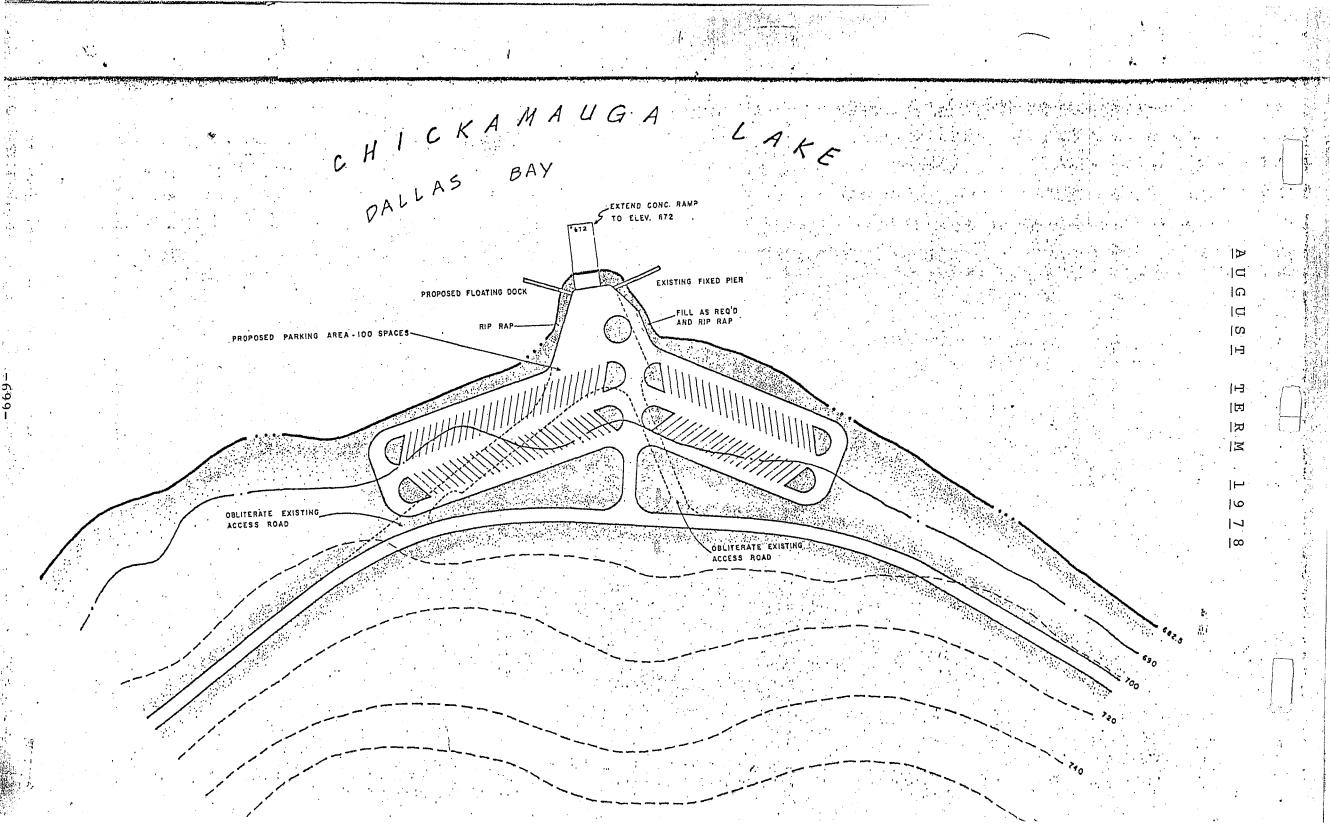

# THURSDAY, JUNE 8, 1978

BE IT REMEMBERED, That on this the 8th day of June, 1978, a Meeting of the County Council was begun and held at the Courthouse in the City of Chattanooga, when the following proceedings were had, to-wit:-