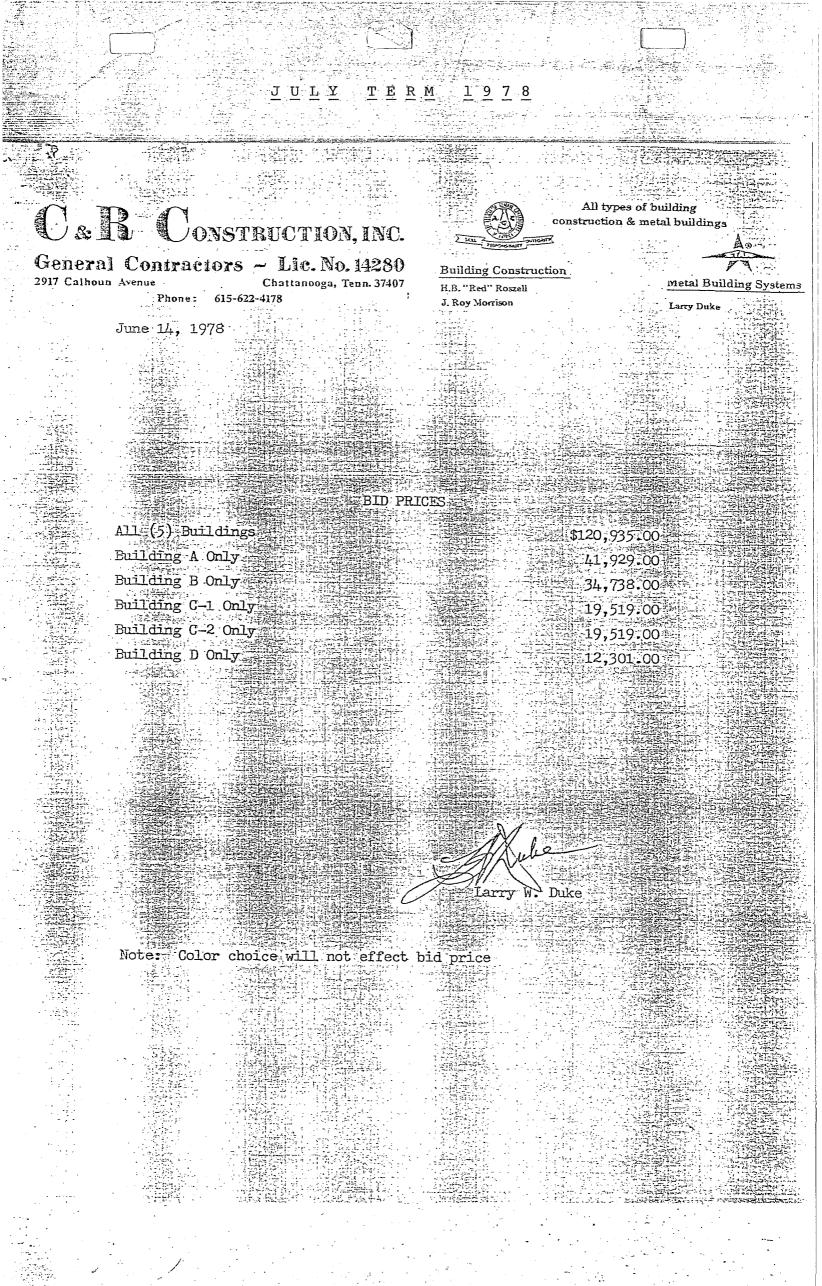

.

ł

| ACCEPTING BIDS<br>June 7, 1978                                                                                                                                                                                                         |       |
|----------------------------------------------------------------------------------------------------------------------------------------------------------------------------------------------------------------------------------------|-------|
| 678-2:                                                                                                                                                                                                                                 |       |
| Accepting the bid of John Martin Co. for alterations & additions Amt.<br>to \$720,600.<br>678-3:                                                                                                                                       |       |
| Accepting the bid of C & R Const., Inc. for two (2) metal Bldgs. Amt. to \$20,582.                                                                                                                                                     | 13    |
| 678-4:<br>Accepting the bid of Logan Moore, Inc. for two (2) rolling service doors<br>Amt. to \$1,688.                                                                                                                                 | 25    |
| 678-5:<br>Accepting the bid of Reliable Htg. & Air Cond. Co. for a condenser unit<br>Amt. to \$10,405. Action Deferred.                                                                                                                | 37    |
| 678-6:<br>Accepting the bid of Siskin Steel Co. for structural steel Amt. to                                                                                                                                                           |       |
| \$6,809.50.<br>678-7:<br>Accepting the bid of Lowe's of Chatt. for redwood lumber Amt. to                                                                                                                                              | 45    |
| \$1,159.35.<br>678-8:                                                                                                                                                                                                                  | 59    |
| Accepting the bid of Lilie & McCall, Inc. for a galvanized hood and<br>fan Amt. to \$1,161.<br>678-9:                                                                                                                                  | 69    |
| Accepting the bid of New Hermes, Inc. of Decatur, Ga. for engravograph<br>Equip. Amt. to \$1,758.60.<br>678-10:                                                                                                                        | 、73   |
| Accepting the bid of Telex Computer Prods. for magnetic tape dirve Amt. to \$10,000.                                                                                                                                                   | 79    |
| 678-11:<br>A Res. to Auth. the Co. Judge to accept an offer to enter into & execute<br>certain documents, & to pay a sum certain for the purpose of acquiring<br>certain property commonly known as the Glenn A. Ducker tract; Falling |       |
| Water Mtn.; Tax Map 72, Partial 90.<br>678-17:<br>Accepting the bid of Tenn. Metal Culvert for steel bridge planks Amt.                                                                                                                | 83.   |
| to \$13,856.<br>678-23:                                                                                                                                                                                                                | 143   |
| Accepting the bid of Arnold Graphic Industries, Inc. for property tax<br>receipts Amt. to \$2,958.84.<br>JUNE 21, 1978                                                                                                                 | 169   |
| 678-50:<br>Accepting bid of Eastman Kodak for Portable Microfilmer amt to 2,298.70                                                                                                                                                     | 263   |
| 678-51:<br>Accepting bid of John Winesett, Inc for One (1) Fire Station amt to<br>\$176,250.00.                                                                                                                                        | 269   |
| 678-52:<br>Accepting bid of Duff Brothers for Medical Supplies amt to \$2,950.                                                                                                                                                         | 281   |
| 678-53:<br>Accepting bid of Boggs & Co for Laundry Equipment amt to \$15,605.60<br>678-54: NOT ON AGENDA -ON JULY 5th                                                                                                                  | 285   |
| Accepting bid of Tipton Bldg Ser for Five (5) Metal Bldgs Amt 115,295.00<br>678-56:                                                                                                                                                    | 289   |
| Accepting bid of Reliable Heating & Air Cond for Condenser Unit amt to \$10,405.00                                                                                                                                                     | 293   |
| JULY 5, 1978                                                                                                                                                                                                                           | :<br> |
| 778-2:<br>Accepting bid of Vulcan Sign & Stampings for Street Markers amt to<br>11,811.75 (For Hwy Dept.)                                                                                                                              | 387   |
| 778-3:<br>Accepting bid of Estes Equipment Co for Air Conditioners amt to 2,461.<br>(For the Courthouse by the Eng Dept.)                                                                                                              | 397   |
| 778-4:<br>Accepting bid of Allied Auto Parts for a Drum/Disc Lathe amt to 2449.<br>(For Skill Center)                                                                                                                                  | 402   |
| 778-5:<br>Accepting bid of Allen & Bean Magnavox for Television & Video Recorder<br>amt to \$1154. (For Health Dept)                                                                                                                   | 408   |
| 778-6:<br>Accepting bids of Dayton Materials, Vulcan, Stone Man, Thomas Bros, Mid-<br>State & Road Builders for 6-mos supply of Road Materials                                                                                         | 414   |
| 778-7:<br>Accepting bids of Advance Paper Co, Chatta Paper & Woodenware, Chatta                                                                                                                                                        |       |
| Food Dist, Southern Prod, Creswell Ind Supply, Graham Paper Co, Jacobs<br>Wholesale, 4-D Products, for Misc. Janitorial Supplies                                                                                                       | 425   |

|                                                                                                                                                                     | and the second                                                                                                   |
|---------------------------------------------------------------------------------------------------------------------------------------------------------------------|------------------------------------------------------------------------------------------------------------------|
| <u> </u>                                                                                                                                                            |                                                                                                                  |
| June 7, 1978                                                                                                                                                        |                                                                                                                  |
| BUILDINGS: (ENGINEERING DEPARTMENT)<br>Res. 678-3 Accepting the bid of C & R Const., Inc. for two<br>Bldgs. Amt. to \$20,582.                                       |                                                                                                                  |
| BRAINERD-LUMBER-COMPANY.                                                                                                                                            | 13                                                                                                               |
| Bid on lumber.<br>BROWN, JERRY REALTORS: (PROPERTY FOR COUNTY RADIO ANTENNA)                                                                                        |                                                                                                                  |
| Letter to Engineer's Office stating price County can purcha<br>for antenna.                                                                                         | se property                                                                                                      |
| BUDGET: (SCHOOL FUND BUDGET)                                                                                                                                        | 86                                                                                                               |
| Res. 678-18 To amend the School Fund Budget by adding \$782,<br>previously unbudgeted fund balance.<br>BUDGET: (AMENDING AND REALLOCATING)                          |                                                                                                                  |
| Judge Moore stated that at the next Council Mtg. considerat                                                                                                         | ion would be                                                                                                     |
| BUDGET HEARINGS:                                                                                                                                                    |                                                                                                                  |
| Judge_Moore_stated_that_the_budget_hearings_would_reconvene<br>June 8, 1978<br>BUDGET-HEARINGS-ON-REVENUE-SHARING:                                                  | at 1:30 P.M. 188                                                                                                 |
| Mtg. held to hear the proposal of use for revenue sharing f                                                                                                         | funds. 189                                                                                                       |
| JUNE 21, 1978                                                                                                                                                       |                                                                                                                  |
| BURROUGHS, BILLY E. & LORA C. (REZONING -1108 LEE PIKE)                                                                                                             | n and a second |
| Res. 678-24 Rezoning from Agr Dist to Local Bus Dist tract<br>cated at 1108 Lee Pike, being on S line of Lee Pike W of M:<br>BOOKKEEPING, SHERIFF'S:                | of land lo-<br>idway Church Rd. 217                                                                              |
| Res. 678-37 To create a Co Sheriff's Fund & authorize trans<br>accounts relating to operation of Sheriff's office.                                                  | sfer of all 241                                                                                                  |
| BUDGET: (AMENDING CO-GENERAL FUND)<br>Res 678-38 To amend the Co General Fund Budget from previou                                                                   | aly unbudgotod                                                                                                   |
| Res 678-39 To amend the Co General Fund Budget from previou                                                                                                         | 2.4.3                                                                                                            |
| funds in the amt of \$1,183,477.00<br>BROOKHOLLOW LANE:<br>Res. 678-46 To declare Hurricane Creek Road & Brookhollow                                                | 245                                                                                                              |
| & to establish Speed Limits Therefor,                                                                                                                               |                                                                                                                  |
| BUILDINGS (ENGINEERING DEPT.): (NOT ON AGENDA -ON JULY 5th)<br>Res 678-54 Accepting bid of Tipton Bldg Ser for Five (5) Me<br>amounting to \$115,295.00.            | etal Bldgs 289                                                                                                   |
| BOGGS & CO., INC (LAUNDRY EQUIPMENT):<br>Res-678-53-Accepting-bid-of-Boggs-&-Co-for-Laundry-Equipmer                                                                |                                                                                                                  |
| \$15,605.60. (For Penal Farm)<br>JUNE 30, 1978                                                                                                                      | 285                                                                                                              |
| BLUE CROSS-BLUE SHIELD:                                                                                                                                             |                                                                                                                  |
| Res 678-61 To allow the Co. Judge to sign contract with Blu<br>Shield of Tenn or their representative to provide Stop-Loss<br>Protection                            | Insurance 339                                                                                                    |
| BONDS, GENERAL IMPROVEMENT:                                                                                                                                         |                                                                                                                  |
| Res 678-64 Initial Resolution authorizing issuance of \$9,00<br>Improvement Bonds of Hamilton County, Tn.<br>BUDGET:                                                | 00,000 General 345                                                                                               |
| Res 678-65 To ADOPT Operating Budget for Fiscal Year 1978-1                                                                                                         |                                                                                                                  |
| TENTATIVE BUDGET:<br>BUDGET WORKING PAPERS<br>BUDGET MESSAGE                                                                                                        | 1993 2013 2013 2014 1997 2015 2014 2014 2014 2014 2014 2014 2014 2014                                            |
| JULY 5, 1978                                                                                                                                                        |                                                                                                                  |
| BUILDINGS, METAL (ENG. DEPT.):<br>Res 778-9 Accept Bid of Tipton Bldg Ser for 5 Metal Bldgs a<br>JULY 19, 1978                                                      | imt-to-115,295. 477                                                                                              |
| BROWN, TIMOTHY M. & WENDELL CAMPBELL:<br>Res 778-20 Rezoning from Agr Dist to Single Lots Mobile How<br>of land located in 15,100 Blk of DeFriese Rd E of Birchwood |                                                                                                                  |
| BONNY OAKS SCHOOL PROPERTY (EASEMENT):<br>Res 778-27 Authorizing Co Judge to execute Drainage &/or R                                                                | ight-of-Wav                                                                                                      |
| Easement to City of Chattanooga over &/or across County's I<br>School Property                                                                                      | Bonny Oaks                                                                                                       |
|                                                                                                                                                                     |                                                                                                                  |
|                                                                                                                                                                     |                                                                                                                  |